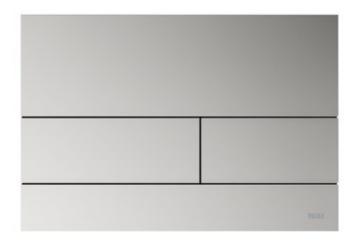

#### TECEsquare metal Bright chrome

No collection without the classic: TECEsquare bright chrome perfectly matches classic bright chrome fittings and turns the room into a timeless overall composition.