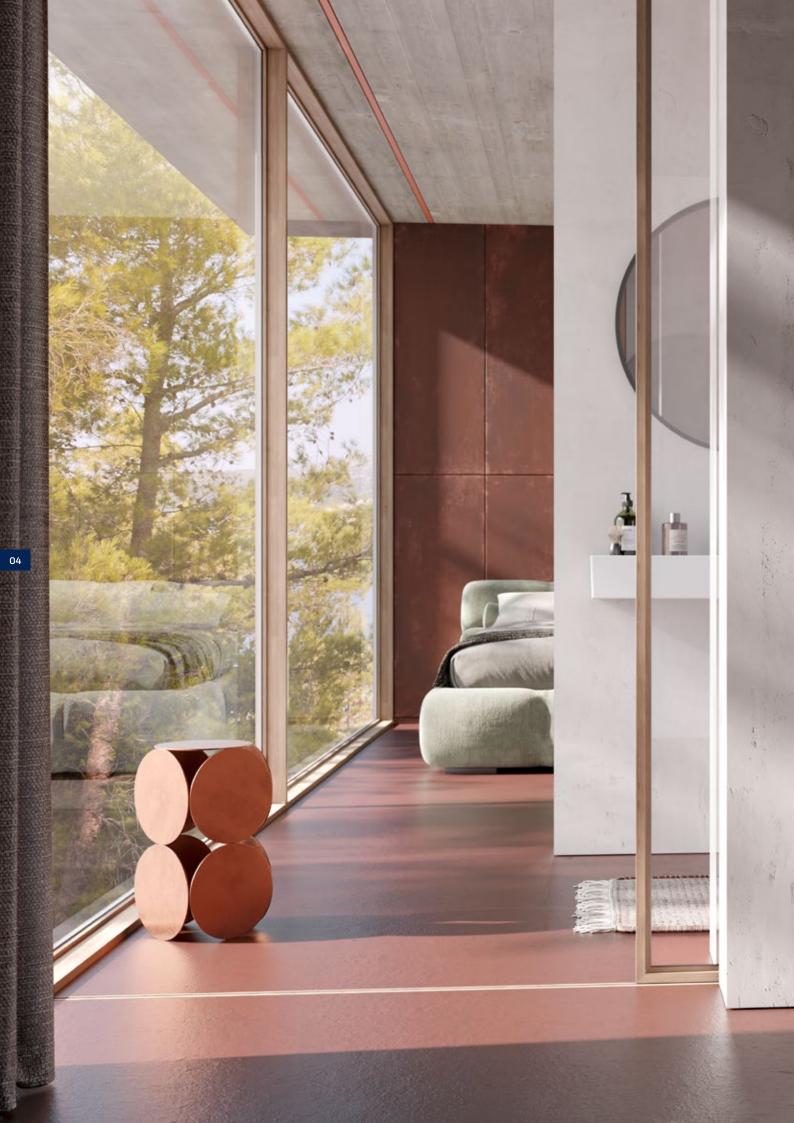

# **RUSTED STEEL**

From a "no-no" to a must have. Rusty steel creates an exciting contrast between modernity and transience in architecture. And has inspired us to create this new metal surface for TECEsquare.

## **NEW LOVE RUSTS**

In a manual process, a new design flush plate with an individual rusted look is created piece by piece based on a stable stainless steel flush plate.

A special sealing process makes the rust-pigmented surface stable, resistant and easy to clean.