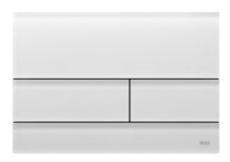

# TECEsquare METAL

High quality metal surfaces. Brushed, polished or lacquered. In contemporary colours to match current bathroom trends. In a timeless, clear design. This is the TECEsquare metal collection.

9240845 Rusted steel

9240848 Brushed red gold

9240847 Brushed gold optic

9240843 Brushed nickel

9240830 Brushed stainless steel

9240846 Brushed black chrome

9240839 Polished gold optic

9240831 Bright chrome