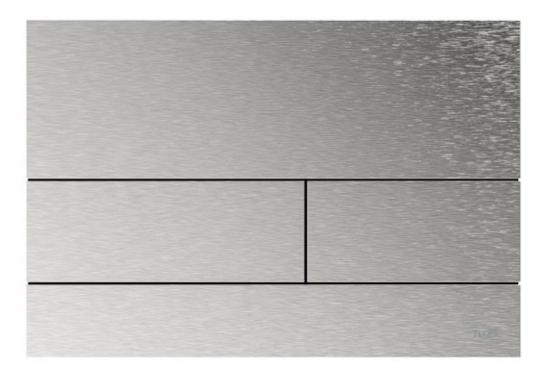

## **BRUSHED STAINLESS STEEL**

Robust, timeless, strong in expression. This is what makes stainless steel a modern classic of everyday design. And TECEsquare brushed stainless steel the undisputed flagship of our TECEsquare metal collection.

#### TECEsquare metal Brushed black chrome

Deep dark and matt: a strong flush plate for dark colour concepts and masculine interiors.

TECEsquare metal flush plates feature a high-quality, brushed surface. They are mounted with the aid of a special installation frame that allows for a particularly flat design. TECEsquare metal flush plates, for example, are particularly flat in front of the wall at just 3 mm.