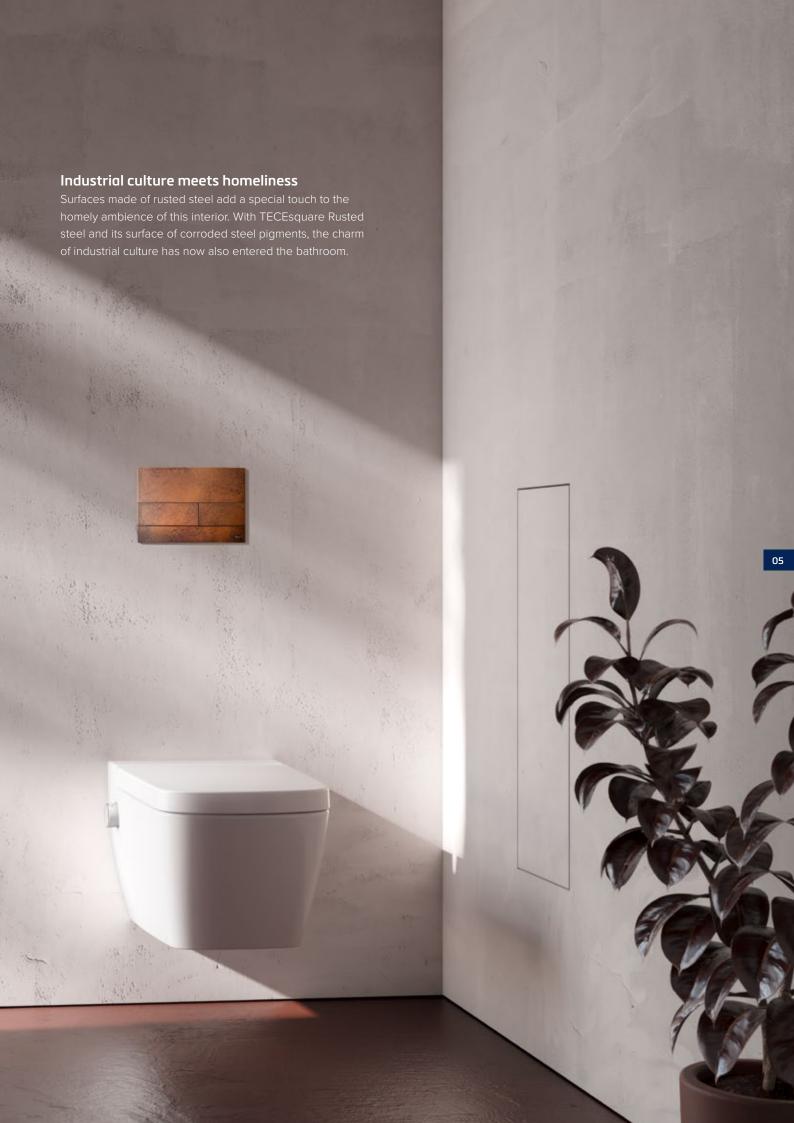

# **RUSTED STEEL**

From a "no-no" to a must have. Rusty steel creates an exciting contrast between modernity and transience in architecture. And has inspired us to create this new metal surface for TECEsquare.

## **NEW LOVE RUSTS**

In a manual process, a new design flush plate with an individual rusted look is created piece by piece based on a stable stainless steel flush plate.

A special sealing process makes the rust-pigmented surface stable, resistant and easy to clean.

Quality is non-negotiable. Neither for the Lehner family nor for TECE.