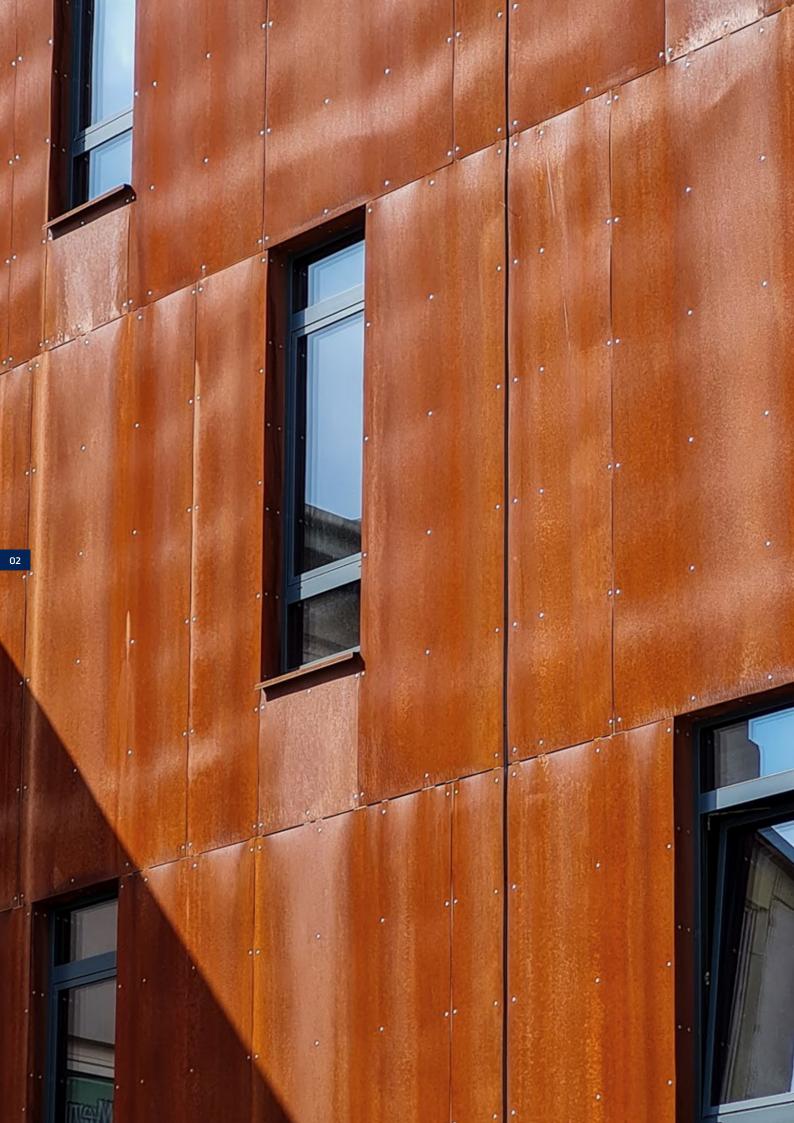

# **RUSTED STEEL**

From a "no-no" to a must have. Rusty steel creates an exciting contrast between modernity and transience in architecture. And has inspired us to create this new metal surface for TECEsquare.

## **NEW LOVE RUSTS**

In a manual process, a new design flush plate with an individual rusted look is created piece by piece based on a stable stainless steel flush plate.

A special sealing process makes the rust-pigmented surface stable, resistant and easy to clean.