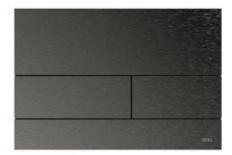

#### TECEsquare metal Brushed black chrome

Deep dark and matt: a strong flush plate for dark colour concepts and masculine interiors.

TECEsquare metal flush plates feature a high-quality, brushed surface. They are mounted with the aid of a special installation frame that allows for a particularly flat design. TECEsquare metal flush plates, for example, are particularly flat in front of the wall at just 3 mm.

#### TECEsquare glass Satined black

A powerfully dark toilet flush plate that adds depth through the satin-finished glass.

A reference to room architecture. Horizontal and vertical lines of the glass construction are reflected in the TECEsquare toilet flush plate.