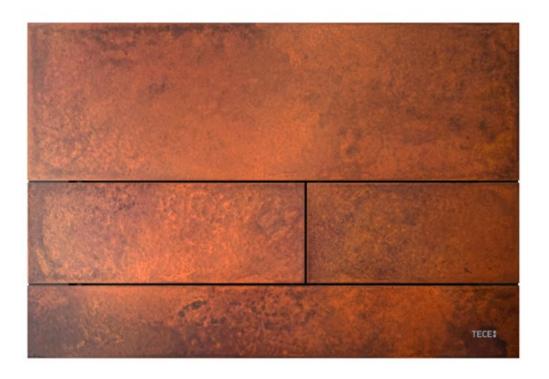

# **RUSTED STEEL**

From a "no-no" to a must have. Rusty steel creates an exciting contrast between modernity and transience in architecture. And has inspired us to create this new metal surface for TECEsquare.

## **NEW LOVE RUSTS**

In a manual process, a new design flush plate with an individual rusted look is created piece by piece based on a stable stainless steel flush plate.

A special sealing process makes the rust-pigmented surface stable, resistant and easy to clean.

Quality is non-negotiable. Neither for the Lehner family nor for TECE.