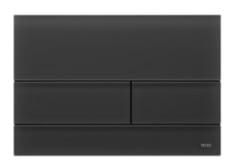

#### TECEsquare metal Brushed black chrome

Deep dark and matt: a strong flush plate for dark colour concepts and masculine interiors.

TECEsquare metal flush plates feature a high-quality, brushed surface. They are mounted with the aid of a special installation frame that allows for a particularly flat design. TECEsquare metal flush plates, for example, are particularly flat in front of the wall at just 3 mm.

# **CONTRASTS**

When it comes to the game of contrasts, these are our bet: TECEsquare metal flush plates, lacquered to high quality in the non-colours black and white.

20

Horizontal and vertical. Adding depth to flatness. The new TECEsquare flush plates made of 5 mm thick, precisely cut satin glass turn the toilet flush plate into a work of art.