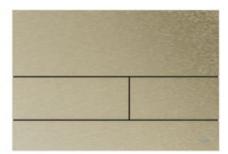

#### TECEsquare metal Brushed red gold

A homage to the modern feminine style in which reserved elegance and a confident appearance is not a contradiction.