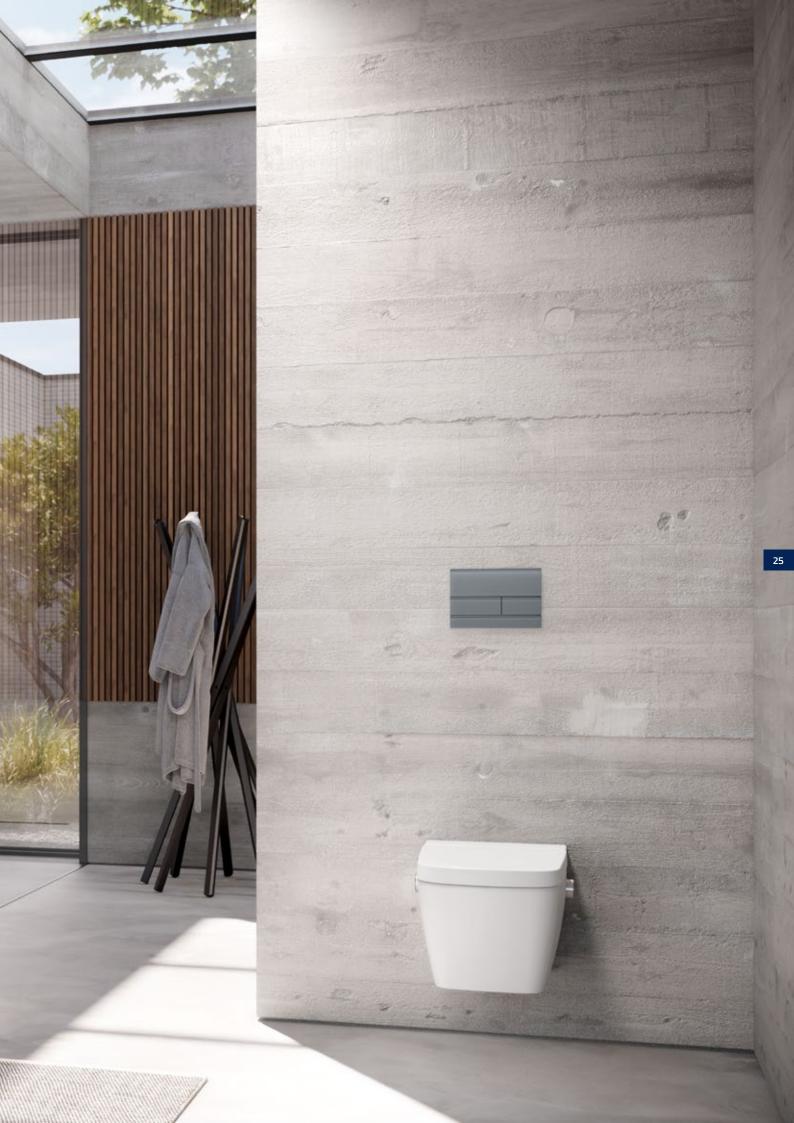

## POINT OF INTEREST

Let's face it, a toilet flush plate is not designed to be the centre of attention. But why not, when it can offer so much for hand and eye with perfect lines and surprising materials? Just like TECEsquare.

The straightest TECE flush plate stands out with its precise workmanship, rich feel and flat design. And new surfaces for new bathroom designs.