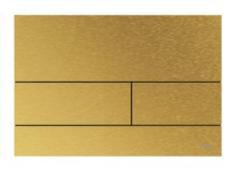

#### TECEsquare metal Brushed gold optic

A confident statement that gets a modern look and the necessary touch of understatement from the matt brushed finish.