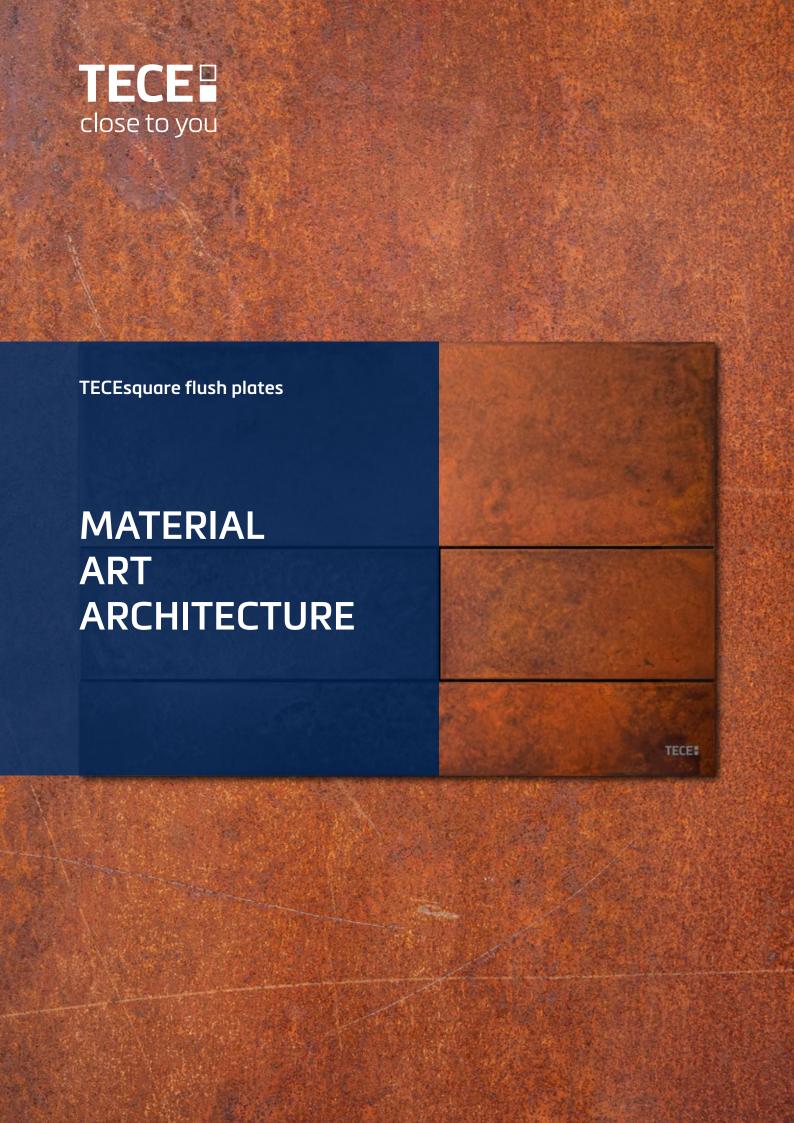

## POINT OF INTEREST

Let's face it, a toilet flush plate is not designed to be the centre of attention. But why not, when it can offer so much for hand and eye with perfect lines and surprising materials? Just like TECEsquare.

The straightest TECE flush plate stands out with its precise workmanship, rich feel and flat design. And new surfaces for new bathroom designs.

# **RUSTED STEEL**

From a "no-no" to a must have. Rusty steel creates an exciting contrast between modernity and transience in architecture. And has inspired us to create this new metal surface for TECEsquare.