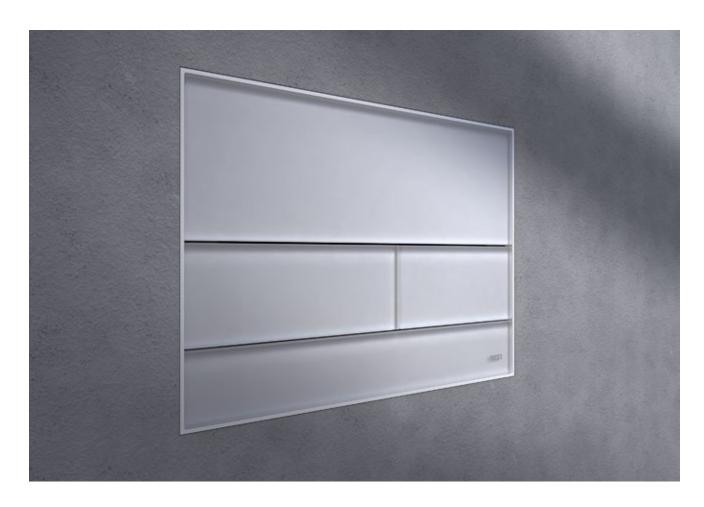

# **CONTRASTS**

When it comes to the game of contrasts, these are our bet: TECEsquare metal flush plates, lacquered to high quality in the non-colours black and white.

20

Horizontal and vertical. Adding depth to flatness. The new TECEsquare flush plates made of 5 mm thick, precisely cut satin glass turn the toilet flush plate into a work of art.

## TECEsquare glass Satined white

Whether used neutrally or as a contrast, the white flush plate stands for purity and freshness in the bathroom and toilet.

#### TECEsquare glass Satined black

A powerfully dark toilet flush plate that adds depth through the satin-finished glass.

A reference to room architecture. Horizontal and vertical lines of the glass construction are reflected in the TECEsquare toilet flush plate.

## Perfectly integrated

For the even one-in-one look, the TECEsquare glass toilet flush plate can also be installed flush with the surface using a special mounting frame.

Special installation frames are available for flush-mounted installation.