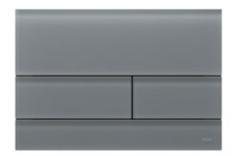

# TECEsquare METAL

High quality metal surfaces. Brushed, polished or lacquered. In contemporary colours to match current bathroom trends. In a timeless, clear design. This is the TECEsquare metal collection.

9240845 Rusted steel

9240848 Brushed red gold

9240847 Brushed gold optic

9240843 Brushed nickel

9240830 Brushed stainless steel

9240846 Brushed black chrome

9240839 Polished gold optic

9240831 Bright chrome