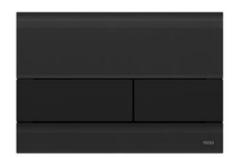

# **CONTRASTS**

When it comes to the game of contrasts, these are our bet: TECEsquare metal flush plates, lacquered to high quality in the non-colours black and white.

20

Horizontal and vertical. Adding depth to flatness. The new TECEsquare flush plates made of 5 mm thick, precisely cut satin glass turn the toilet flush plate into a work of art.

#### TECEsquare glass Satined black

A powerfully dark toilet flush plate that adds depth through the satin-finished glass.

A reference to room architecture. Horizontal and vertical lines of the glass construction are reflected in the TECEsquare toilet flush plate.