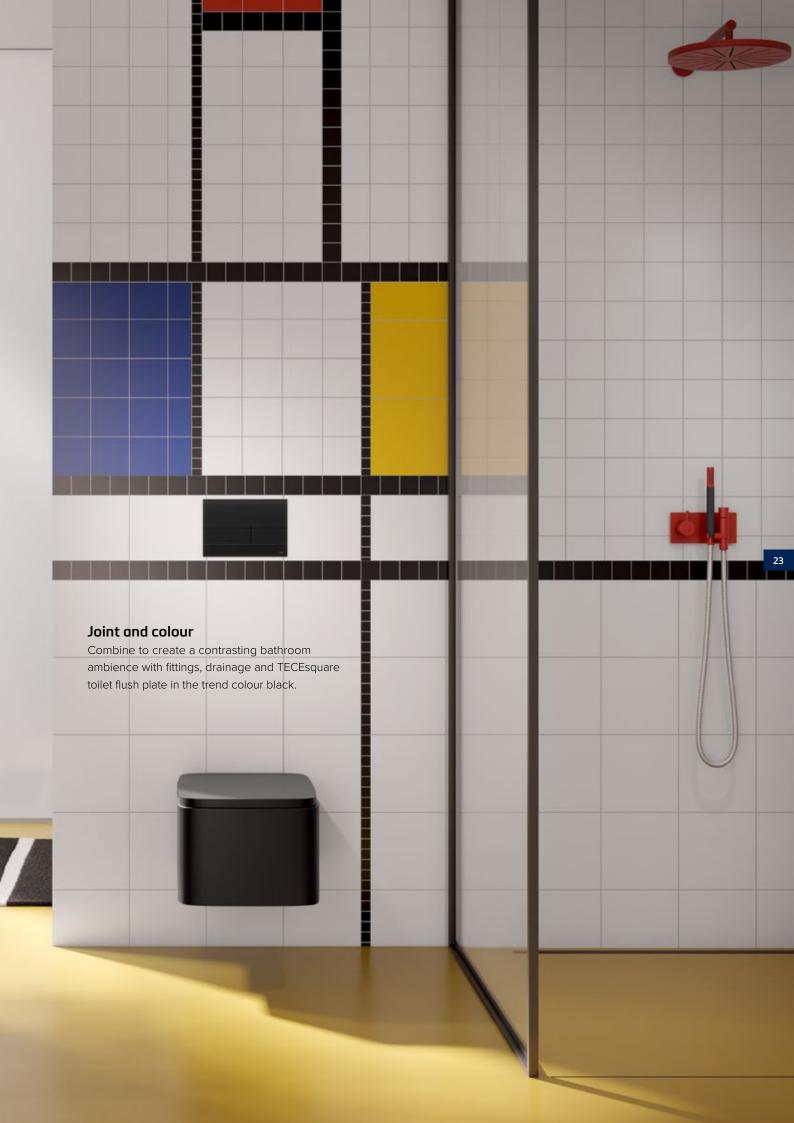

## POINT OF INTEREST

Let's face it, a toilet flush plate is not designed to be the centre of attention. But why not, when it can offer so much for hand and eye with perfect lines and surprising materials? Just like TECEsquare.

The straightest TECE flush plate stands out with its precise workmanship, rich feel and flat design. And new surfaces for new bathroom designs.

## **NEW LOVE RUSTS**

In a manual process, a new design flush plate with an individual rusted look is created piece by piece based on a stable stainless steel flush plate.

A special sealing process makes the rust-pigmented surface stable, resistant and easy to clean.

Quality is non-negotiable. Neither for the Lehner family nor for TECE.