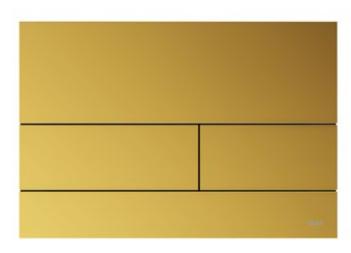

#### TECEsquare metal Brushed gold optic

A confident statement that gets a modern look and the necessary touch of understatement from the matt brushed finish.

#### TECEsquare metal Polished gold optic

A touch of luxury: Fittings, drainage and TECEsquare toilet flush plate in bright gold optics add warmth and exclusive elegance to the room.