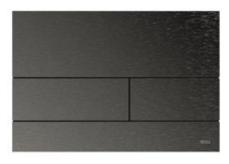

#### TECEsquare metal Brushed black chrome

Deep dark and matt: a strong flush plate for dark colour concepts and masculine interiors.

TECEsquare metal flush plates feature a high-quality, brushed surface. They are mounted with the aid of a special installation frame that allows for a particularly flat design. TECEsquare metal flush plates, for example, are particularly flat in front of the wall at just 3 mm.