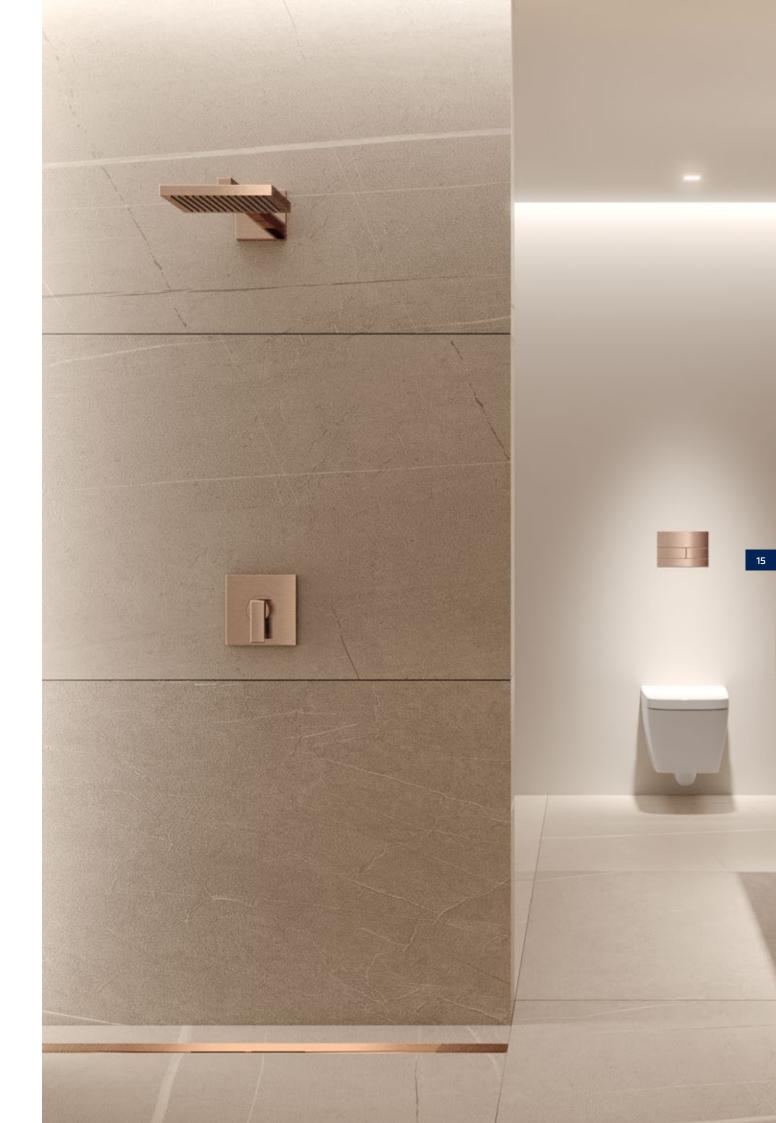

#### TECEsquare metal Brushed red gold

A homage to the modern feminine style in which reserved elegance and a confident appearance is not a contradiction.

#### TECEsquare metal Brushed gold optic

A confident statement that gets a modern look and the necessary touch of understatement from the matt brushed finish.

#### TECEsquare metal Brushed black chrome

Deep dark and matt: a strong flush plate for dark colour concepts and masculine interiors.

TECEsquare metal flush plates feature a high-quality, brushed surface. They are mounted with the aid of a special installation frame that allows for a particularly flat design. TECEsquare metal flush plates, for example, are particularly flat in front of the wall at just 3 mm.