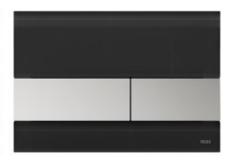

## **BRUSHED STAINLESS STEEL**

Robust, timeless, strong in expression. This is what makes stainless steel a modern classic of everyday design. And TECEsquare brushed stainless steel the undisputed flagship of our TECEsquare metal collection.

#### TECEsquare metal Brushed black chrome

Deep dark and matt: a strong flush plate for dark colour concepts and masculine interiors.

TECEsquare metal flush plates feature a high-quality, brushed surface. They are mounted with the aid of a special installation frame that allows for a particularly flat design. TECEsquare metal flush plates, for example, are particularly flat in front of the wall at just 3 mm.