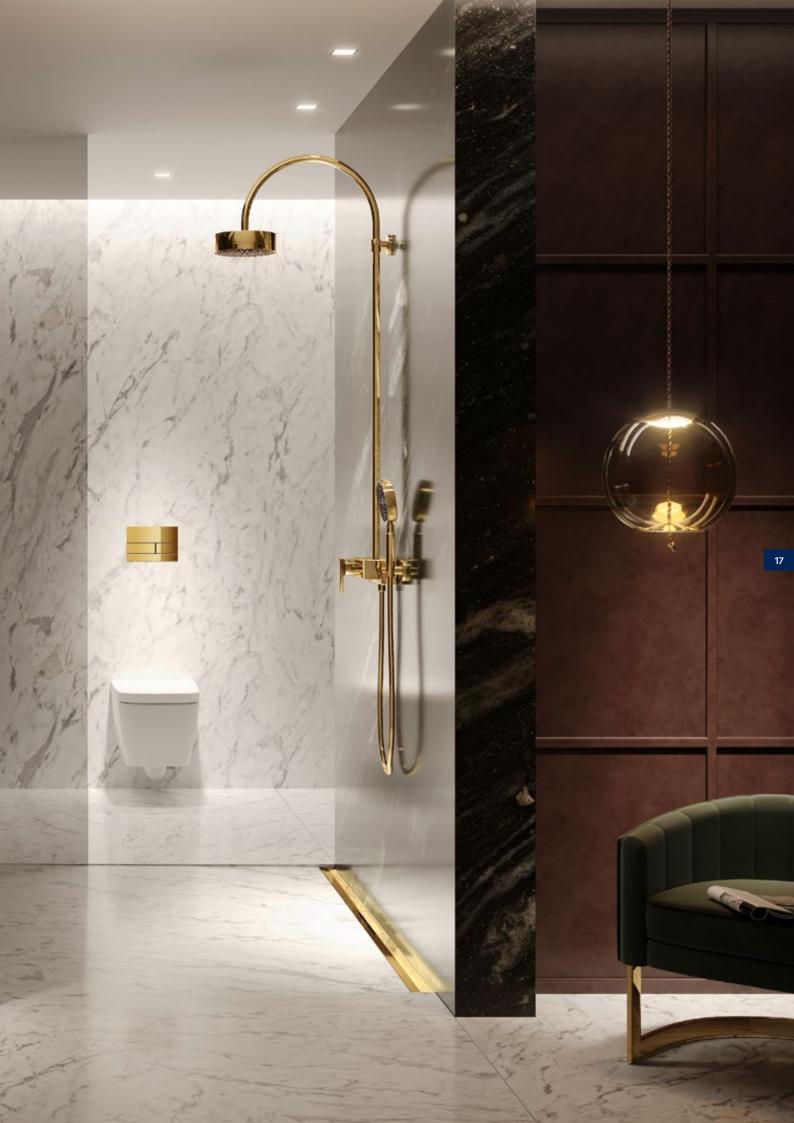

## POINT OF INTEREST

Let's face it, a toilet flush plate is not designed to be the centre of attention. But why not, when it can offer so much for hand and eye with perfect lines and surprising materials? Just like TECEsquare.

The straightest TECE flush plate stands out with its precise workmanship, rich feel and flat design. And new surfaces for new bathroom designs.

## **OUR SHINING PIECES**

Strong gold look and classic bright chrome. The high-gloss addition to the TECEsquare metal collection.

#### TECEsquare metal Polished gold optic

A touch of luxury: Fittings, drainage and TECEsquare toilet flush plate in bright gold optics add warmth and exclusive elegance to the room.