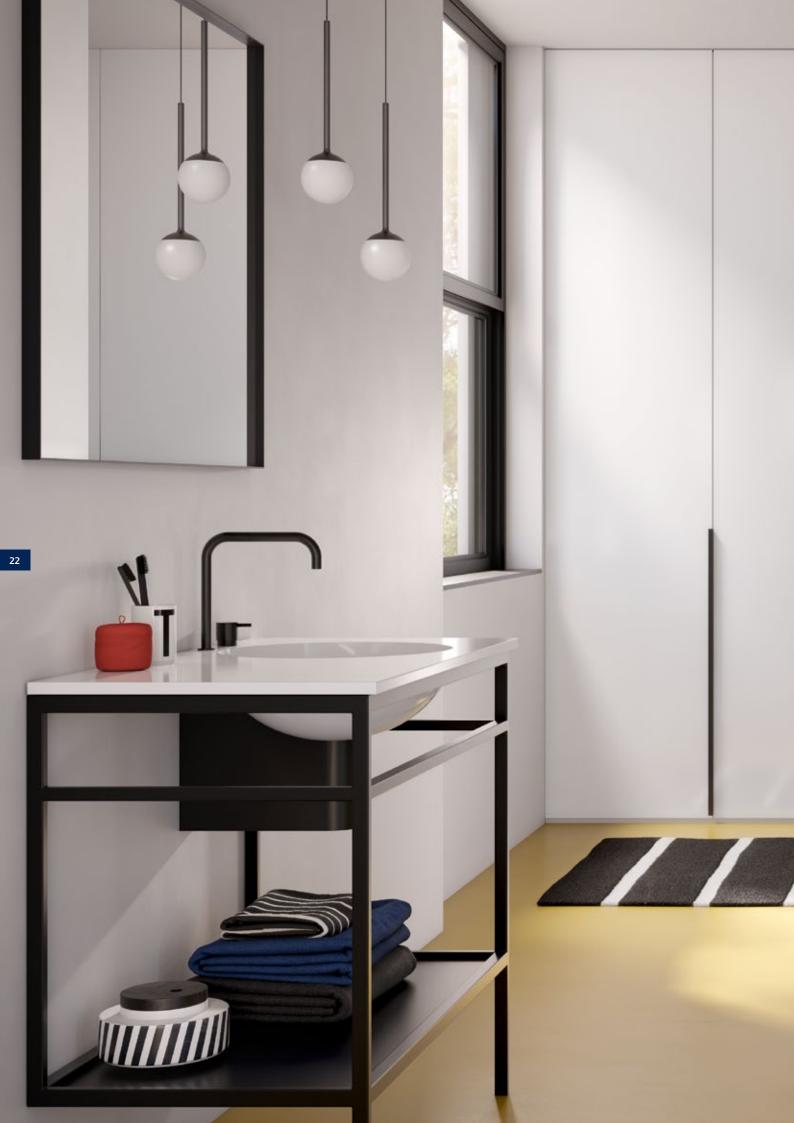

on to the TECEsquare metal collection.



#### TECEsquare metal Polished gold optic

A touch of luxury: Fittings, drainage and TECEsquare toilet flush plate in bright gold optics add warmth and exclusive elegance to the room.



#### TECEsquare metal Bright chrome

No collection without the classic: TECEsquare bright chrome perfectly matches classic bright chrome fittings and turns the room into a timeless overall composition.





# **CONTRASTS**



When it comes to the game of contrasts, these are our bet: TECEsquare metal flush plates, lacquered to high quality in the non-colours black and white.

20

Horizontal and vertical. Adding depth to flatness. The new TECEsquare flush plates made of 5 mm thick, precisely cut satin glass turn the toilet flush plate into a work of art.

21 TECES







## TECEsquare glass Satined signal grey

Concrete colours, cast in glass.
Signal grey sets warmer or colder
accents, depending on the background,
thereby becoming a variable player in
the design concept.



## TECEsquare glass Satined sand beige

Warm in tone and impression, the satin-finished plate in sandy beige blends harmoniously into all natural bathroom interiors.



## TECEsquare glass Satined white

Whether used neutrally or as a contrast, the white flush plate stands for purity and freshness in the bathroom and toilet.



#### TECEsquare glass Satined black

A powerfully dark toilet flush plate that adds depth through the satin-finished glass.

A reference to room architecture. Horizontal and vertical lines of the glass construction are reflected in the TECEsquare toilet flu