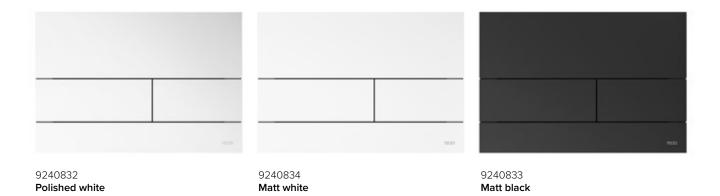

## TECEsquare glass Satined white

Whether used neutrally or as a contrast, the white flush plate stands for purity and freshness in the bathroom and toilet.

#### TECEsquare glass Satined black

A powerfully dark toilet flush plate that adds depth through the satin-finished glass.

A reference to room architecture. Horizontal and vertical lines of the glass construction are reflected in the TECEsquare toilet flush plate.