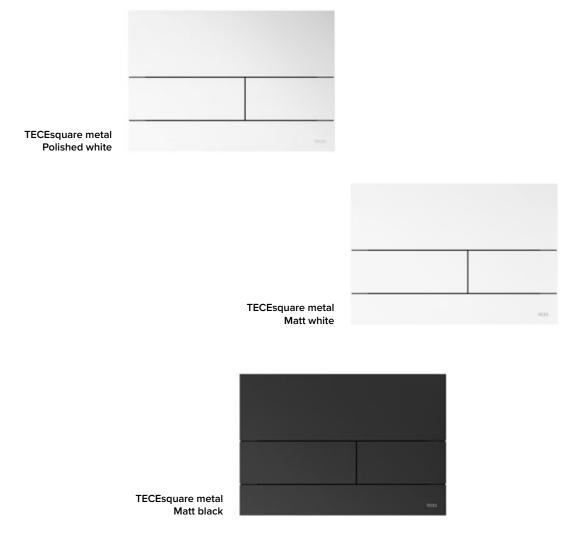

# **CONTRASTS**

When it comes to the game of contrasts, these are our bet: TECEsquare metal flush plates, lacquered to high quality in the non-colours black and white.

20

Horizontal and vertical. Adding depth to flatness. The new TECEsquare flush plates made of 5 mm thick, precisely cut satin glass turn the toilet flush plate into a work of art.

## TECEsquare glass Satined white

Whether used neutrally or as a contrast, the white flush plate stands for purity and freshness in the bathroom and toilet.