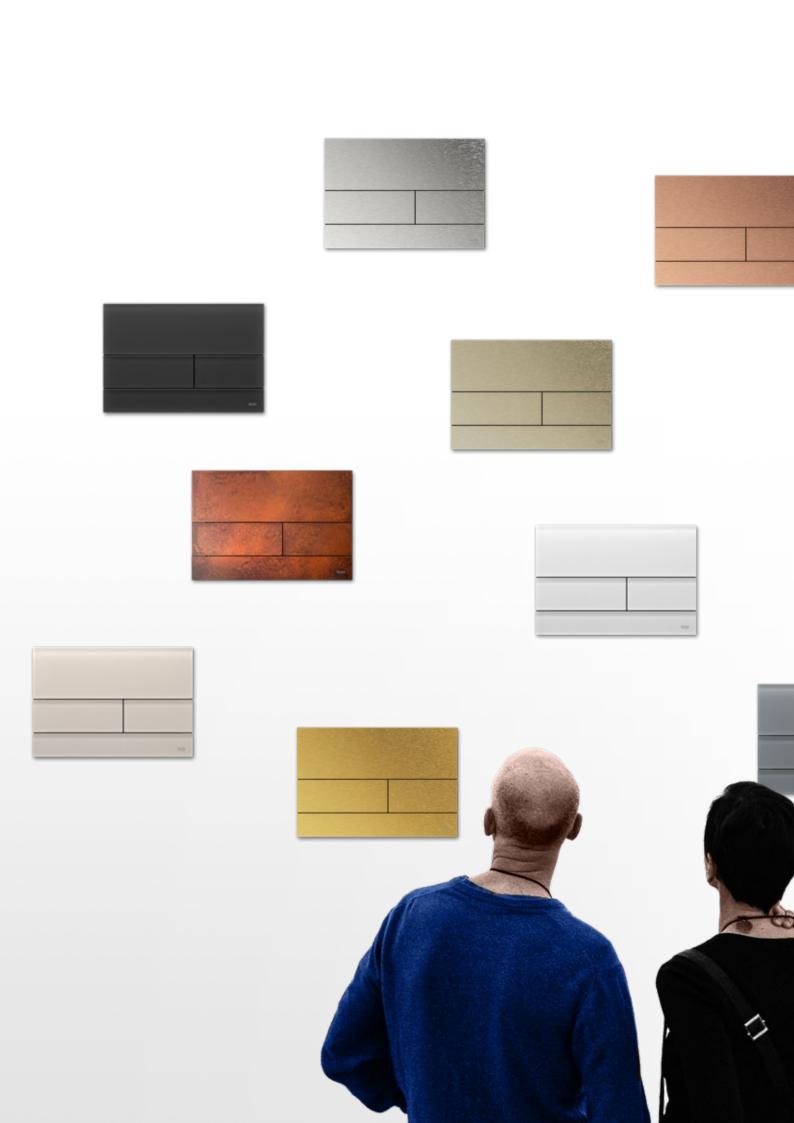

# TECEsquare METAL

High quality metal surfaces. Brushed, polished or lacquered. In contemporary colours to match current bathroom trends. In a timeless, clear design. This is the TECEsquare metal collection.

9240845 Rusted steel

9240848 Brushed red gold

9240847 Brushed gold optic

9240843 Brushed nickel

9240830 Brushed stainless steel

9240846 Brushed black chrome

9240839 Polished gold optic

9240831 Bright chrome