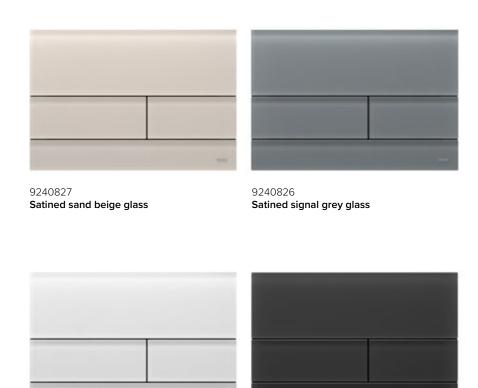

## TECEsquare glass Satined signal grey

Concrete colours, cast in glass.
Signal grey sets warmer or colder
accents, depending on the background,
thereby becoming a variable player in
the design concept.

## TECEsquare glass Satined sand beige

Warm in tone and impression, the satin-finished plate in sandy beige blends harmoniously into all natural bathroom interiors.