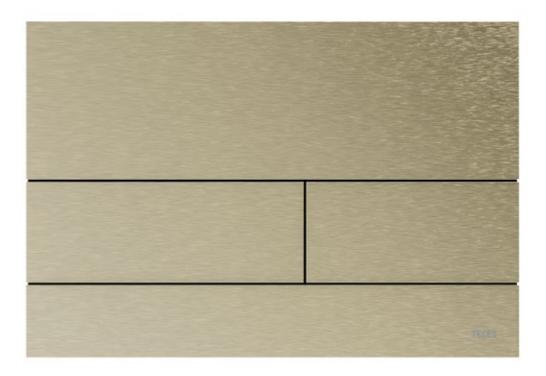

#### TECEsquare metal Brushed gold optic

A confident statement that gets a modern look and the necessary touch of understatement from the matt brushed finish.