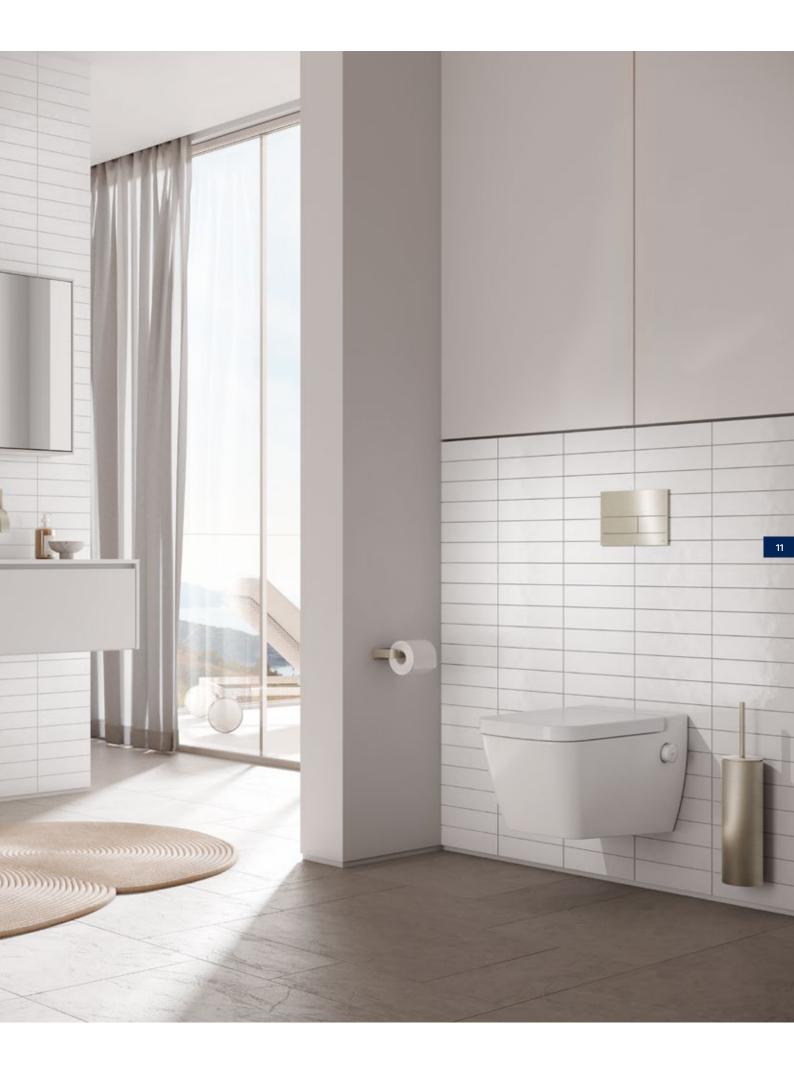

#### TECEsquare metal Brushed gold optic

A confident statement that gets a modern look and the necessary touch of understatement from the matt brushed finish.

#### TECEsquare metal Brushed black chrome

Deep dark and matt: a strong flush plate for dark colour concepts and masculine interiors.

TECEsquare metal flush plates feature a high-quality, brushed surface. They are mounted with the aid of a special installation frame that allows for a particularly flat design. TECEsquare metal flush plates, for example, are particularly flat in front of the wall at just 3 mm.