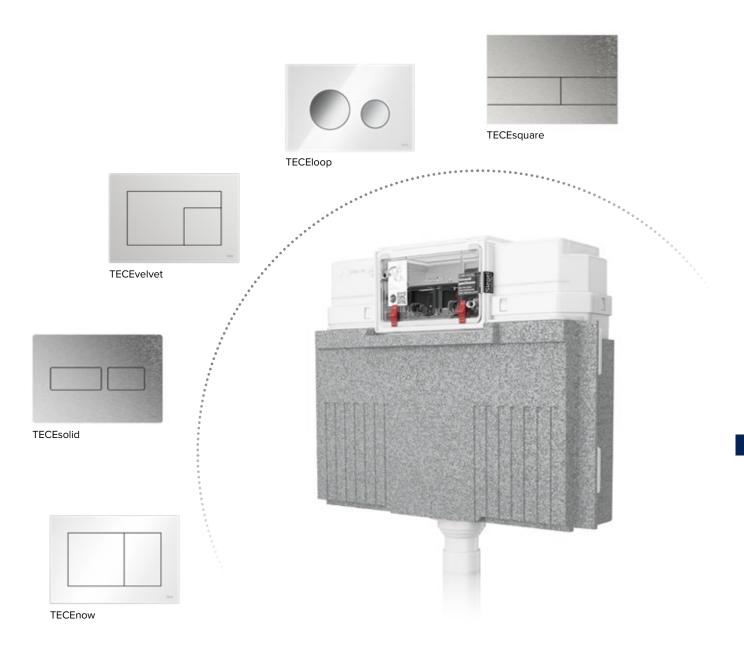

# **UNIVERSALLY COMPATIBLE**

Selection from the TECE flush plate range

#### No limits

All TECE flush plates are compatible with the universal cistern from TECE. For renovations and modernisations, they can be interchanged regardless of series and year. Even after decades. Planning and design in a modular system – made by TECE.