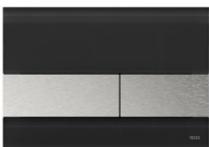

#### TECEsquare metal Brushed black chrome

Deep dark and matt: a strong flush plate for dark colour concepts and masculine interiors.

TECEsquare metal flush plates feature a high-quality, brushed surface. They are mounted with the aid of a special installation frame that allows for a particularly flat design. TECEsquare metal flush plates, for example, are particularly flat in front of the wall at just 3 mm.

# TECEsquare METAL

High quality metal surfaces. Brushed, polished or lacquered. In contemporary colours to match current bathroom trends. In a timeless, clear design. This is the TECEsquare metal collection.