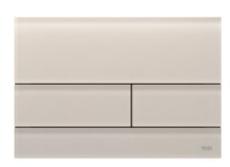

# TECEsquare METAL

High quality metal surfaces. Brushed, polished or lacquered. In contemporary colours to match current bathroom trends. In a timeless, clear design. This is the TECEsquare metal collection.

9240845 Rusted steel

9240848 Brushed red gold

9240847 Brushed gold optic

9240843 Brushed nickel

9240830 Brushed stainless steel

9240846 Brushed black chrome

9240839 Polished gold optic

9240831 Bright chrome