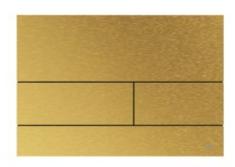

#### TECEsquare metal Brushed gold optic

A confident statement that gets a modern look and the necessary touch of understatement from the matt brushed finish.