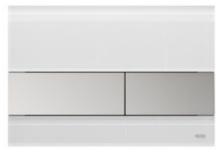

#### TECEsquare metal Bright chrome

No collection without the classic: TECEsquare bright chrome perfectly matches classic bright chrome fittings and turns the room into a timeless overall composition.

# TECEsquare METAL

High quality metal surfaces. Brushed, polished or lacquered. In contemporary colours to match current bathroom trends. In a timeless, clear design. This is the TECEsquare metal collection.