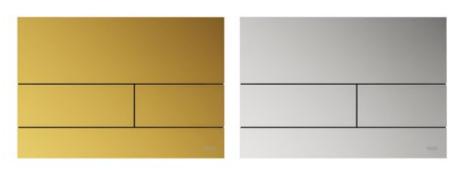

#### TECEsquare metal Polished gold optic

A touch of luxury: Fittings, drainage and TECEsquare toilet flush plate in bright gold optics add warmth and exclusive elegance to the room.

#### TECEsquare metal Bright chrome

No collection without the classic: TECEsquare bright chrome perfectly matches classic bright chrome fittings and turns the room into a timeless overall composition.