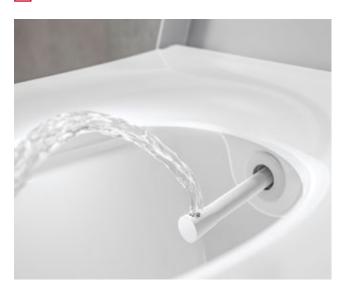

1

- 1 The shower arm extends through water pressure. The shower arm caps come in four versions which differ from each other in terms of intensity and position of the shower spray.
- 2 Temperature regulator to individually set the water temperature up to 38°C
- 3 Water regulator for adjusting the quantity of water as required up to 5.6 litres per minute
- 4 Automatic self-cleaning of the shower arm before and after every use

2

3

»Fresh potable water from the tap should be preferred to water from a tank in terms of hygiene«