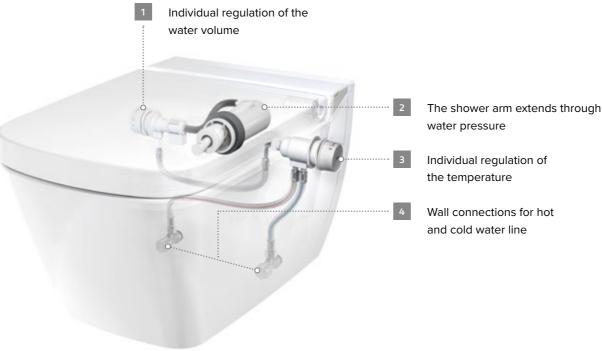

1

- 1 The shower arm extends through water pressure. The shower arm caps come in four versions which differ from each other in terms of intensity and position of the shower spray.
- 2 Temperature regulator to individually set the water temperature up to 38°C
- 3 Water regulator for adjusting the quantity of water as required up to 5.6 litres per minute
- 4 Automatic self-cleaning of the shower arm before and after every use

2

3

»Fresh potable water from the tap should be preferred to water from a tank in terms of hygiene«