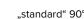

#### Shower arm caps

TECEone shower arm caps come in four versions which differ from each other in terms of intensity and position of the shower spray.

Shower arm cap (x 3) "standard" 75° (included in the scope of delivery)

Item no. 9820403

Shower arm cap (x 3) "standard" 90° Item no. 9820404

Shower arm cap (x 3) "medium" 90°

Item no. 9820405

Shower arm cap (x 3) "small" 90° Item no. 9820406

"standard" 75°

For more information, go to www.tece.com/teceone