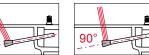

#### Shower arm caps

TECEone shower arm caps come in four versions which differ from each other in terms of intensity and position of the shower spray.

Shower arm cap (x 3) "standard" 75° (included in the scope of delivery)

Item no. 9820403

Shower arm cap (x 3) "standard" 90° Item no. 9820404

Shower arm cap (x 3) "medium" 90°

Item no. 9820405

Shower arm cap (x 3) "small" 90° Item no. 9820406

"standard" 75°

For more information, go to www.tece.com/teceone