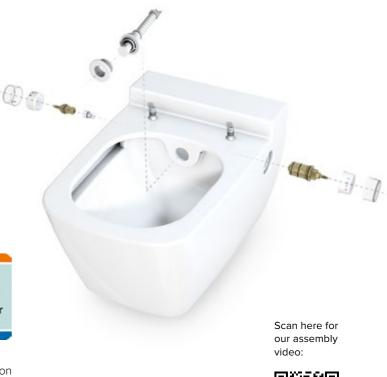

The TECElux terminal can be retrofitted to a TECEone in just a few steps. You can see how easy it is in the video.

**Experience confirms it:** the TECEone shower toilet is made for prior consultation and final installation by a trained specialist.

Also with a view to installation, especially when retrofitting from a standard toilet to a shower toilet, TECEone also offers clever solutions for the specialist.