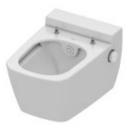

#### This is TECEone

Rimless toilet ceramics with integrated shower function for comfortable cleaning of the intimate area using water. Also available without shower function.

Matching upgrade sets are available for water connections for brick-wall and dry-wall construction.

**TECEone toilet ceramics** with shower function

Item no. 9700200

**TECEone toilet ceramics** with shower function, cold water

Item no. 9700201

**TECEone toilet ceramics** 

Item no. 9700204