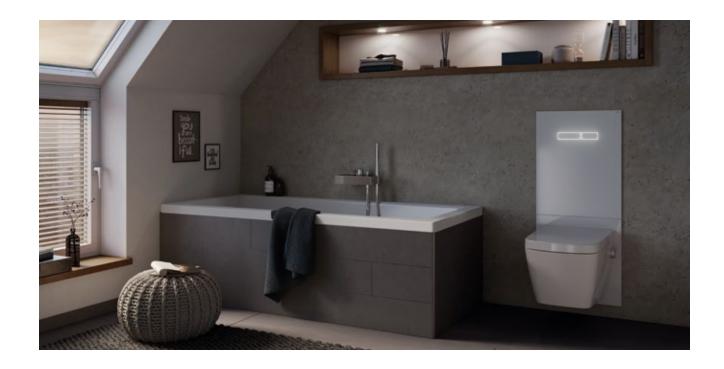

# SIMPLY DIFFERENT!

Simple to install.
Simple to handle.
Comfortable to use.

As warm and cold water version

# FUTURE-PROOF WITHOUT ELECTRICITY

TECEone is the proof that advanced technology also works without electricity. The water for cleaning comes directly from the pipe. TECEone is thus setting standards for greater comfort in intimate hygiene. With minimal effort for assembly and maintenance!

#### **TECEone** is different

Complicated electronics, expansive dimensions, high costs – features that have so far contributed little to the decision to install a shower toilet. We're changing the rules of the game with TECEone: thanks to the electricity-free shower function, it's as simple to install as a shower fitting. TECEone is also intuitive and comfortable in its operation. And at the same time, it's so beautifully designed and compact, that it fits into any bathroom.

## One design. Three levels of pure joy.

Not every toilet in the house has to be a shower toilet. But you shouldn't have to choose a different toilet design for each bathroom.

That's why TECEone is designed as a "toilet family". With and without shower function: the same design, the same comfort, the same properties. You can only tell the subtle difference in ease of cleaning by the side-mounted operating elements. That makes TECEone the perfect "toilet family". And the perfect toilet for the whole family.