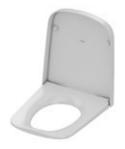

#### **TECEone toilet seat** with lid

Toilet seat with lid, fits TECEone toilet ceramics. Must be ordered separately.

Item no. 9700600