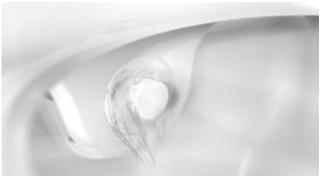

1

- 1 The shower arm extends through water pressure. The shower arm caps come in four versions which differ from each other in terms of intensity and position of the shower spray.
- 2 Temperature regulator to individually set the water temperature up to 38°C
- 3 Water regulator for adjusting the quantity of water as required up to 5.6 litres per minute
- 4 Automatic self-cleaning of the shower arm before and after every use

2

3

»Fresh potable water from the tap should be preferred to water from a tank in terms of hygiene«