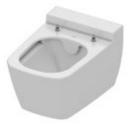

#### This is TECEone

Rimless toilet ceramics with integrated shower function for comfortable cleaning of the intimate area using water. Also available without shower function.

Matching upgrade sets are available for water connections for brick-wall and dry-wall construction.

**TECEone toilet ceramics** with shower function

Item no. 9700200

**TECEone toilet ceramics** with shower function, cold water

Item no. 9700201

**TECEone toilet ceramics** 

Item no. 9700204