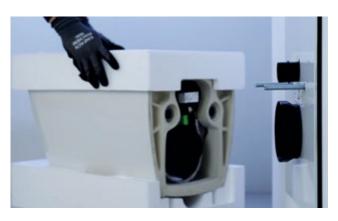

The TECElux terminal can be retrofitted to a TECEone in just a few steps. You can see how easy it is in the video.

**Experience confirms it:** the TECEone shower toilet is made for prior consultation and final installation by a trained specialist.

Also with a view to installation, especially when retrofitting from a standard toilet to a shower toilet, TECEone also offers clever solutions for the specialist.