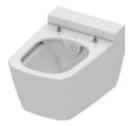

#### This is TECEone

Rimless toilet ceramics with integrated shower function for comfortable cleaning of the intimate area using water. Also available without shower function.

Matching upgrade sets are available for water connections for brick-wall and dry-wall construction.

**TECEone toilet ceramics** with shower function

Item no. 9700200

**TECEone toilet ceramics** with shower function, cold water

Item no. 9700201

**TECEone toilet ceramics** 

Item no. 9700204