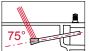

#### Shower arm caps

TECEone shower arm caps come in four versions which differ from each other in terms of intensity and position of the shower spray.

Shower arm cap (x 3) "standard" 75° (included in the scope of delivery)

Item no. 9820403

Shower arm cap (x 3) "standard" 90° Item no. 9820404

Shower arm cap (x 3) "medium" 90°

Item no. 9820405

Shower arm cap (x 3) "small" 90° Item no. 9820406

"standard" 75°

For more information, go to www.tece.com/teceone