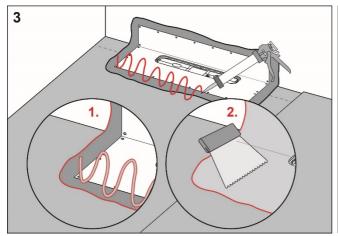

Apply Zebra barrier adhesive on the drain collar and Weber foil and joint adhesive or Zebra Tätmembran to the rest of the floor and wall area.

Install Zebra Duk and overlap the drain collar by a minimum of 35 mm. Seal all seams with Zebra Tätmembran.