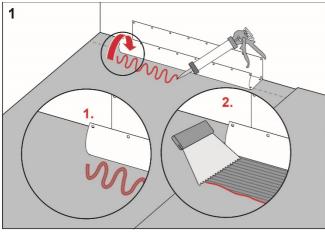

## **Procedure**

Apply Zebra barrier adhesive to the floor and wall areas which the drain collar will cover. Spread the adhesive with a fine-toothed adhesive spreader.

Unfold the collar on the floor and wall. Carefully smooth out the collar and ensure that no wrinkles or blisters occur.