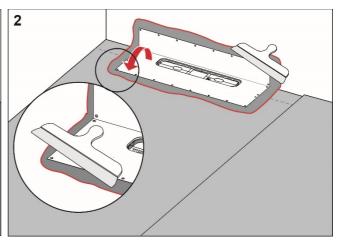

## **Procedure**

Apply Zebra barrier adhesive to the floor and wall areas which the drain collar will cover. Spread the adhesive with a fine-toothed adhesive spreader.

Unfold the collar on the floor and wall. Carefully smooth out the collar and ensure that no wrinkles or blisters occur.

Apply Zebra barrier adhesive on the drain collar and Weber foil and joint adhesive or Zebra Tätmembran to the rest of the floor and wall area.

Install Zebra Duk and overlap the drain collar by a minimum of 35 mm. Seal all seams with Zebra Tätmembran.