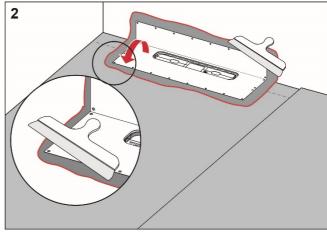

Unfold the collar on the floor and wall. Press the collar firmly into place and ensure that no wrinkles or blisters occur.

Apply 2K foil and joint adhesive or accessory adhesive at least 50 mm on the drain collar. Apply membrane and foil adhesive or 2K foil and joint adhesive to the rest of the floor and wall area.