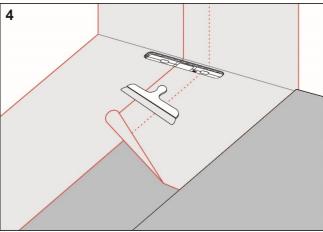

## Execution

Install the TECE floor drain close to the wall in accordance with the instructions from TECE.

## **Preparation**

Carefully check the factory-fitted drain collar. If it is damaged, the collar should be replaced.