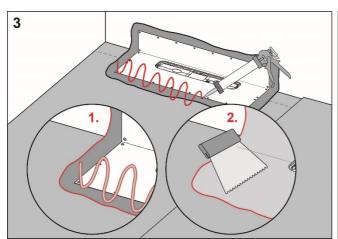

Unfold the collar on the floor and wall. Press the collar firmly into place and ensure that no wrinkles or blisters occur.

Apply 2K foil and joint adhesive or accessory adhesive at least 50 mm on the drain collar. Apply membrane and foil adhesive or 2K foil and joint adhesive to the rest of the floor and wall area.

Install the foil and overlap the drain collar by a minimum of 50 mm. Seal all seams with 2K foil and joint adhesive or membrane and foil glue.

For more information about Weber Tec Foliesystem: www.se.weber