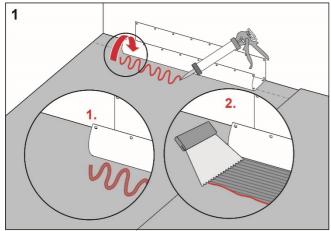

## Procedure

In the work description below, Webertec has been removed from the product name. E.g. Webertec foil is referred to as foil.

Apply accessory adhesive or 2K foil and joint adhesive to the floor and wall areas which the drain collar will cover. Spread the adhesive with a fine-toothed adhesive spreader.