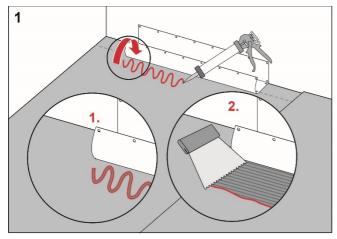

## **Procedure**

Apply Sopro Rocofix 818 mounting adhesive to the floor and wall areas which the drain collar will cover. Spread the adhesive with a finetoothed adhesive spreader.

Unfold the collar on the floor and wall. Carefully smooth out the collar and ensure that no wrinkles or blisters occur.