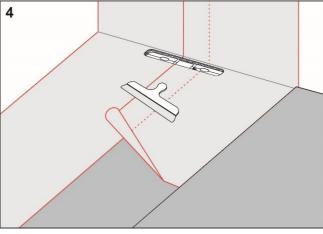

Install Sopro Folie and overlap the drain collar by a minimum of 50 mm. Seal all seams with Sopro FDK 415 fixing adhesive and sealant.

For more information about Sopro AEB 815 Tätskiktsfolie: www.sopro.se Complies with the
Trade Rules of the Swedish Ceramic Tile
Council for Wet Areas
BBV 21:1