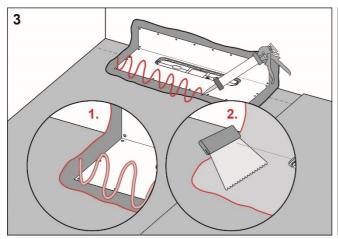

Install Sopro Folie and overlap the drain collar by a minimum of 50 mm. Seal all seams with Sopro FDK 415 fixing adhesive and sealant.

For more information about Sopro AEB 815 Tätskiktsfolie: www.sopro.se Complies with the
Trade Rules of the Swedish Ceramic Tile
Council for Wet Areas
BBV 21:1