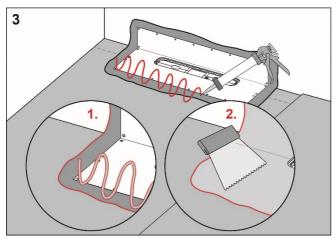

Install Schönox Folie and overlap the drain collar by a minimum of 50 mm. Seal all seams with Schönox iFIX or Schönox HA.

For more information about Schönox: www.schonox.com/en/

Complies with the
Trade Rules of the Swedish Ceramic Tile
Council for Wet Areas
BBV 21:1