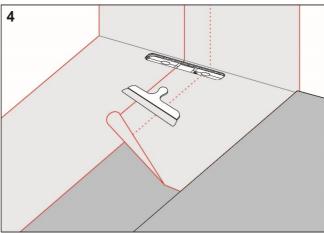

Install Schönox Folie and overlap the drain collar by a minimum of 50 mm. Seal all seams with Schönox iFIX or Schönox HA.

For more information about Schönox: www.schonox.com/en/

Complies with the
Trade Rules of the Swedish Ceramic Tile
Council for Wet Areas
BBV 21:1