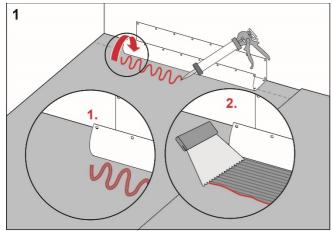

## **Procedure**

Apply Wetstop Foilseal to the floor and wall areas which the drain collar will cover. Spread the adhesive with a fine-toothed adhesive spreader.

Unfold the collar on the floor and wall. Carefully smooth out the collar and ensure that no wrinkles or blisters occur.