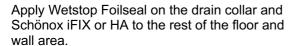

## **Procedure**

Apply Wetstop Foilseal to the floor and wall areas which the drain collar will cover. Spread the adhesive with a fine-toothed adhesive spreader.

Unfold the collar on the floor and wall. Carefully smooth out the collar and ensure that no wrinkles or blisters occur.