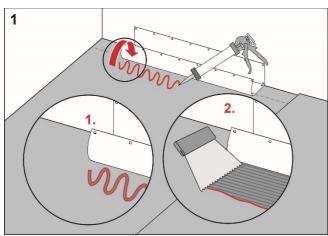

## Procedure

Apply Midun Skarvlim Våtrum to the floor and wall areas which the drain collar will cover. Spread the adhesive with a fine-toothed adhesive spreader.

Unfold the collar on the floor and wall. Carefully smooth out the collar and ensure that no wrinkles or blisters occur.