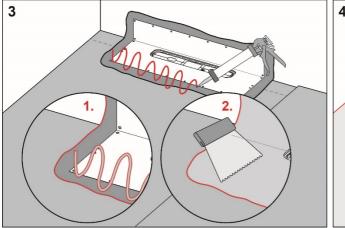

Apply Midun Skarvlim Våtrum on the drain collar and Midun Tätmembran to the rest of the floor and wall area.

For more information about Midun Våtrumsfolie: www.byggmax.se

Install Midun Våtrumsfolie and overlap the drain collar by a minimum of 35 mm. Seal all seams with Midun Tätmembran.