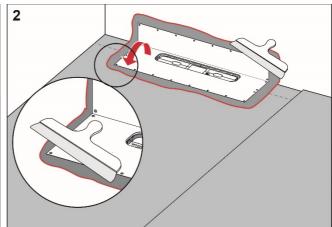

## Procedure

Apply Midun Skarvlim Våtrum to the floor and wall areas which the drain collar will cover. Spread the adhesive with a fine-toothed adhesive spreader.

Unfold the collar on the floor and wall. Carefully smooth out the collar and ensure that no wrinkles or blisters occur.