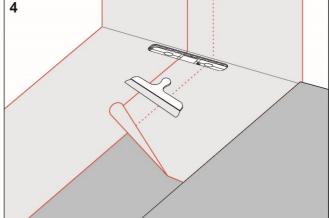

Apply Midun Skarvlim Våtrum on the drain collar and Midun Tätmembran to the rest of the floor and wall area.

For more information about Midun Våtrumsfolie: www.byggmax.se

Install Midun Våtrumsfolie and overlap the drain collar by a minimum of 35 mm. Seal all seams with Midun Tätmembran.