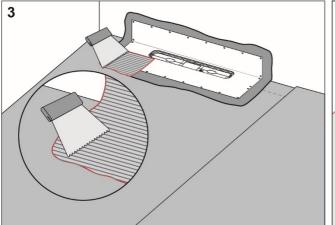

## Procedure

Apply Mapei Mapeguard WP Adhesive on the floor and wall areas which the drain collar will cover. Spread the adhesive with a brush, roller or adhesive spreader.

Unfold the collar on the floor and wall. Carefully smooth out the collar and ensure that no wrinkles or blisters occur.

Apply Mapei Mapeguard WP Adhesive on the drain collar and on the rest of the floor and wall area.

For more information about Mapei WP90 and WP200: www.mapei.se

Install Mapei WP90, WP140 or WP200 Folie and overlap the drain collar by a minimum of 50 mm. Seal all seams with Mapei Mapeguard WP Adhesive.