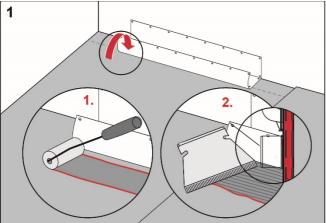

## Preparation

Carefully check the factory-fitted drain collar. If it is damaged, the collar should be replaced.

## Procedure

Apply Mapei Mapeguard WP Adhesive on the floor and wall areas which the drain collar will cover. Spread the adhesive with a brush, roller or adhesive spreader.

Unfold the collar on the floor and wall. Carefully smooth out the collar and ensure that no wrinkles or blisters occur.