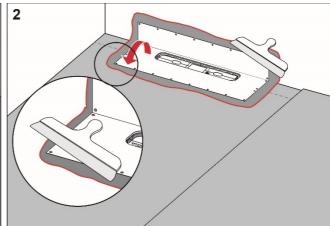

## Procedure

Apply Mapei Mapeguard WP Adhesive on the floor and wall areas which the drain collar will cover. Spread the adhesive with a brush, roller or adhesive spreader.

Unfold the collar on the floor and wall. Carefully smooth out the collar and ensure that no wrinkles or blisters occur.