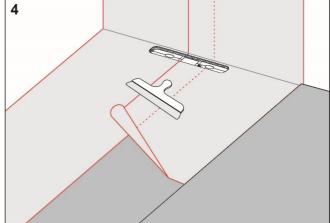

Apply Mapei Mapeguard WP Adhesive on the drain collar and on the rest of the floor and wall area.

For more information about Mapei WP90 and WP200: www.mapei.se

Install Mapei WP90, WP140 or WP200 Folie and overlap the drain collar by a minimum of 50 mm. Seal all seams with Mapei Mapeguard WP Adhesive.