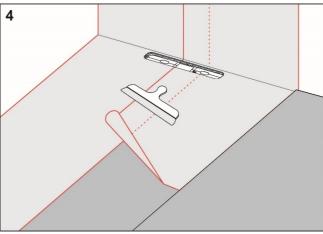

## **Execution**

Install the TECE floor drain close to the wall in accordance with the instructions from TECE.

## **Preparation**

Carefully check the factory-fitted drain collar. If it is damaged, the collar should be replaced.