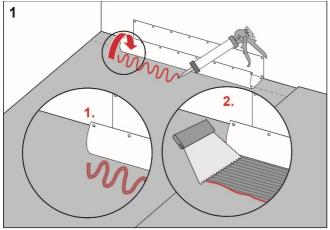

## **Procedure**

Apply GKHero Pro Folielim to the floor and wall areas which the drain collar will cover. Spread the adhesive with a fine-toothed adhesive spreader.

Unfold the collar on the floor and wall. Carefully smooth out the collar and ensure that no wrinkles or blisters occur.