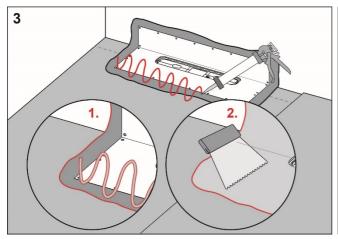

Apply GKHero Pro Folielim on the drain collar and GKHero Pro Våtrumsmembran to the rest of the floor and wall area.

Install GKHero Pro Våtrumsfolie and overlap the drain collar by a minimum of 35 mm. Seal all seams with GKHero Pro Våtrumsmembran.