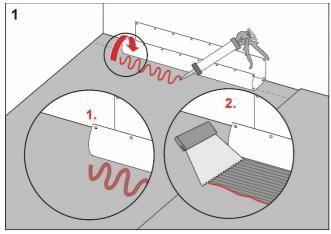

## **Procedure**

Apply Ecodur Folielim to the floor and wall areas which the drain collar will cover. Spread the adhesive with a fine-toothed adhesive spreader.

Unfold the collar on the floor and wall. Carefully smooth out the collar and ensure that no wrinkles or blisters occur.