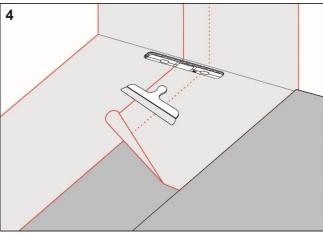

## Execution

Install the TECE floor drain close to the wall in accordance with the instructions from TECE.

## Preparation

Carefully check the factory-fitted drain collar. If it is damaged, the collar should be replaced.