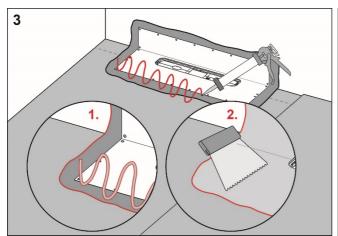

Apply Ecodur Folielim on the drain collar and Ecodur Tätmembran to the rest of the floor and wall area.

Install Ecodur Tätfolie and overlap the drain collar by a minimum of 35 mm. Seal all seams with Ecodur Tätmembran.