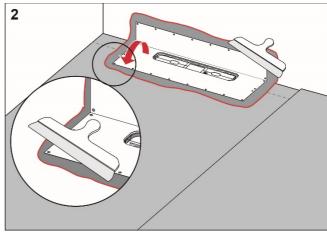

## **Procedure**

Apply Ecodur Folielim to the floor and wall areas which the drain collar will cover. Spread the adhesive with a fine-toothed adhesive spreader.

Unfold the collar on the floor and wall. Carefully smooth out the collar and ensure that no wrinkles or blisters occur.