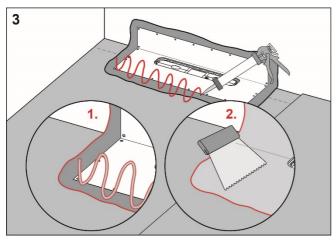

Apply Centro TM#Folielim on the drain collar and Centro TM#Tätmembran to the rest of the floor and wall area.

Install Centro TM#Folie and overlap the drain collar by a minimum of 35 mm. Seal all seams with Centro TM#Tätmembran.