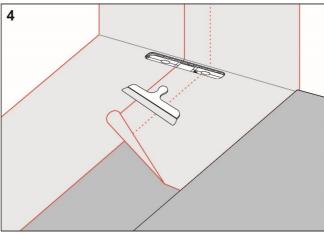

## **Execution**

Install the TECE floor drain close to the wall in accordance with the instructions from TECE.