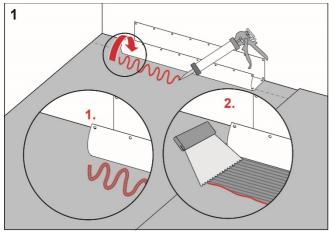

## **Procedure**

Apply Centro TM#Folielim to the floor and wall areas which the drain collar will cover. Spread the adhesive with a fine-toothed adhesive spreader.

Unfold the collar on the floor and wall. Carefully smooth out the collar and ensure that no wrinkles or blisters occur.