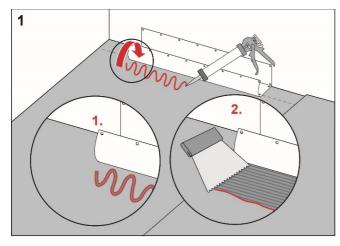

## **Procedure**

Apply CC Höganäs FB44 Tublim to the floor and wall areas which the drain collar will cover. Spread the adhesive with a fine-toothed adhesive spreader.

Unfold the collar on the floor and wall. Carefully smooth out the collar and ensure that no wrinkles or blisters occur.