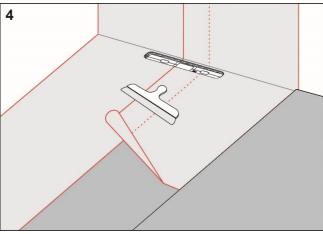

Apply CC Höganäs FB44 Tublim to the drain collar and CC Höganäs FB7 Folielim to the rest of the floor and wall area.

Install CC Höganäs Folie and overlap the drain collar by a minimum of 50 mm. Seal all seams with CC Höganäs FB7 Folielim.