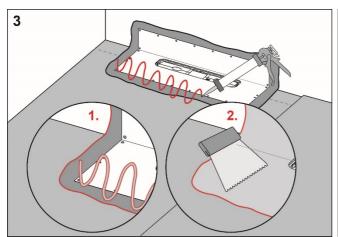

Apply CC Höganäs FB44 Tublim to the drain collar and CC Höganäs FB7 Folielim to the rest of the floor and wall area.

Install CC Höganäs Folie and overlap the drain collar by a minimum of 50 mm. Seal all seams with CC Höganäs FB7 Folielim.