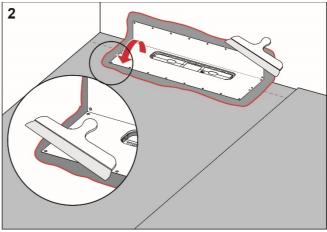

## **Procedure**

Apply CC Höganäs FB44 Tublim to the floor and wall areas which the drain collar will cover. Spread the adhesive with a fine-toothed adhesive spreader.

Unfold the collar on the floor and wall. Carefully smooth out the collar and ensure that no wrinkles or blisters occur.