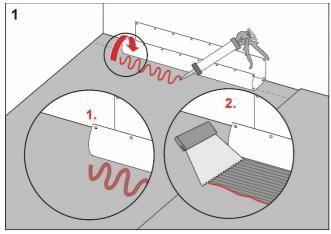

## **Preparation**

Carefully check the factory-fitted drain collar. If it is damaged, the collar should be replaced.

## **Procedure**

2

Apply Bostik Foil Seal Grab to the floor and wall areas which the drain collar will cover. Spread the adhesive with a fine-toothed adhesive spreader.

Unfold the collar on the floor and wall. Carefully smooth out the collar and ensure that no wrinkles or blisters occur.