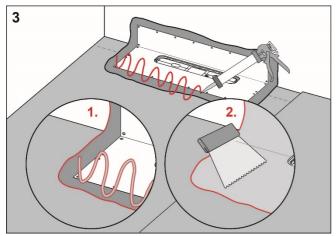

Install Bostik Folie Universal and overlap the drain collar by a minimum of 50 mm. Seal all seams with Bostik Membran Universal or Bostik Foil Adhesive Universal.

For more information about Bostik VTvF-Universal: www.bostik.se Complies with the Trade Rules of the Swedish Ceramic Tile Council for Wet Areas BBV 21:1