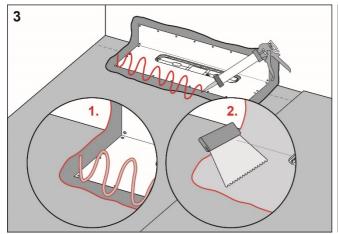

Apply Bostik Foil Seal Grab on the drain collar and Bostik Membran, Foil Tac 1C or Foil Seal Cement on the rest of the floor and wall area.

Install Bostik Pro Folie and overlap the drain collar by a minimum of 50 mm. Seal all seams with Bostik Membran, Foil Tac 1C or Foil Seal Cement.