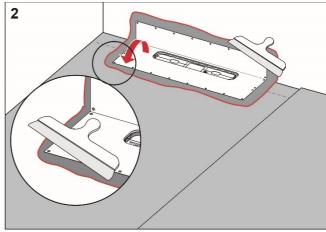

## **Procedure**

Apply Bostik Foil Seal Grab to the floor and wall areas which the drain collar will cover. Spread the adhesive with a fine-toothed adhesive spreader.

Unfold the collar on the floor and wall. Carefully smooth out the collar and ensure that no wrinkles or blisters occur.