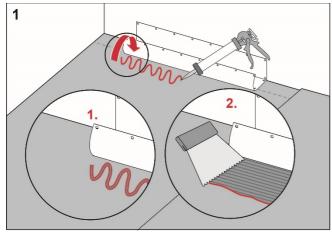

## **Preparation**

Carefully check the factory-fitted drain collar. If it is damaged, the collar should be replaced.

## **Procedure**

Apply Bostik Foil Seal Grab to the floor and wall areas which the drain collar will cover. Spread the adhesive with a fine-toothed adhesive spreader.

Unfold the collar on the floor and wall. Carefully smooth out the collar and ensure that no wrinkles or blisters occur.