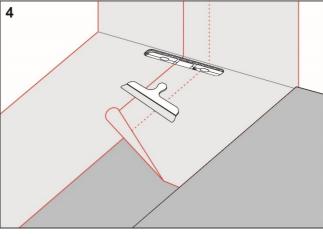

## Execution

Install the TECE floor drain close to the wall in accordance with the instructions from TECE.