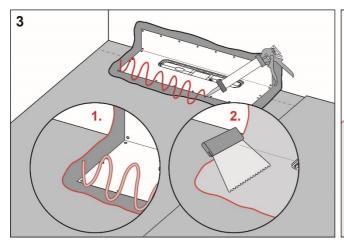

Apply Alfix 2K Tätningsmassa on the drain collar and on the rest of the floor and wall area.

Install Alfix Våtrumsmatta Pro and overlap the drain collar by a minimum of 50 mm. Seal all seams with Alfix 2K Tätningsmassa.