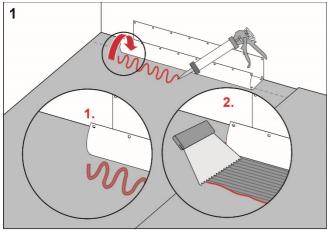

## **Procedure**

Apply Alfix 2K Tätningsmassa to the floor and wall areas which the drain collar will cover. Spread the adhesive with a fine-toothed adhesive spreader.

Unfold the collar on the floor and wall. Carefully smooth out the collar and ensure that no wrinkles or blisters occur.