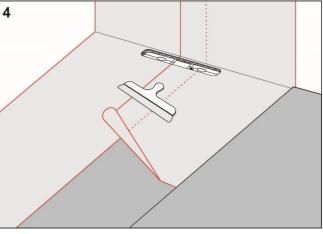

## Execution

Install the TECE floor drain close to the wall in accordance with the instructions from TECE.