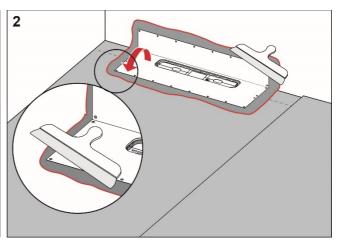

## **Procedure**

Apply Alfix 2K Tätningsmassa to the floor and wall areas which the drain collar will cover. Spread the adhesive with a fine-toothed adhesive spreader.

Unfold the collar on the floor and wall. Carefully smooth out the collar and ensure that no wrinkles or blisters occur.