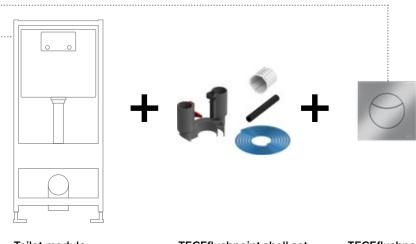

#### **One-click installation**

Conversion can be this easy: The actuator for pneumatic operation is placed on the drain valve with a single click.

- 1 Corrugated pipe
- 2 Pneumatic hose

Required components for a pneumatic toilet flush with TECEflushpoint are: Toilet module with Uni cistern **TECEflushpoint shell set** for Uni cisterns

**TECEflushpoint fine installation set** in various designs