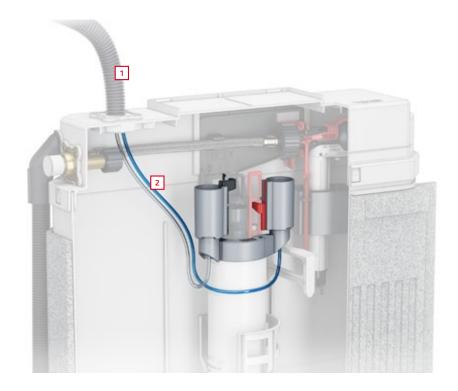

#### **One-click installation**

Conversion can be this easy: The actuator for pneumatic operation is placed on the drain valve with a single click.

- 1 Corrugated pipe
- 2 Pneumatic hose

Required components for a pneumatic toilet flush with TECEflushpoint are: Toilet module with Uni cistern **TECEflushpoint shell set** for Uni cisterns