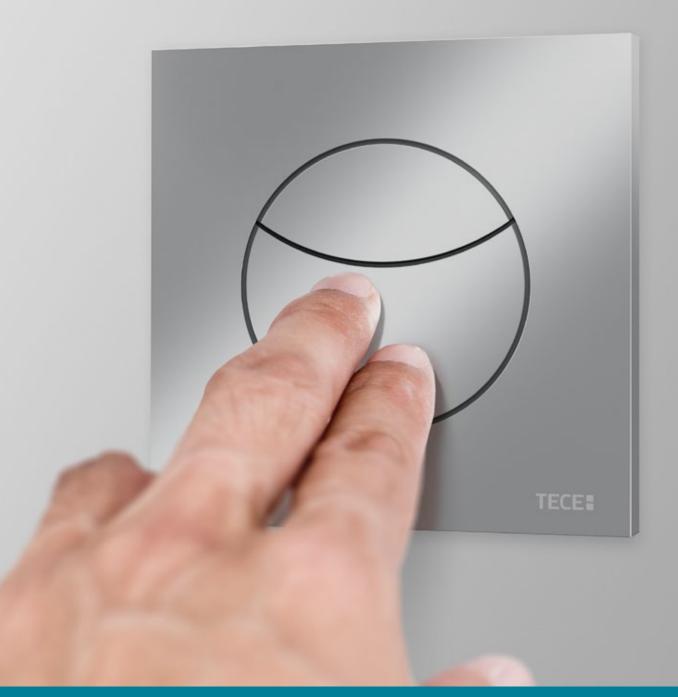

# FLUSHING COMFORT WITHIN REACH

TECEflushpoint: the attractive pneumatic toilet remote control for single or dual flush systems.

## ADDITIONAL COMFORT IN THE BATHROOM

A pneumatic remote control must blend perfectly into the bathroom ambience and give the user a feeling of additional comfort. Or simply: TECEflushpoint.

### **Product Highlights**

- Pneumatic toilet remote control for single and dual flush systems
- Can be used with all manual TECE flush plates or alternatively with inspection flap/opening
- Can be used in solid and dry-wall construction as well as furniture installation
- Design and feel of the remote control at the highest level
- Operating radius of up to 1.7 m
- Actuator is only clicked onto the drain valve; no further modifications to the cistern necessary