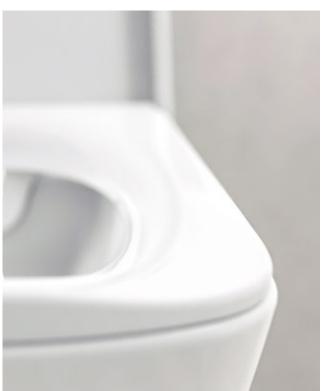

### Everything thought of

Modern hygiene, modern features.

The soft close drop function stops the toilet from closing with a loud bang. Comfort for your ears too!

The rimless design of the TECEone makes it particularly easy to clean. The shower arm even cleans itself: fully automatically before and after each clean.

#### How convenient

3

The ergonomically designed toilet seat is optimally adjusted to your body shape and is thus totally comfortable. Another plus in comfort: Thanks to the clever attachment with bolts installed in the factory, it's absolutely wobble-free and can be easily removed and replaced for cleaning.

- 1 Soft close drop function
- 2 Ergonomic toilet seat
- 3 Self-cleaning of shower arm

For more information, go to www.tece.com/teceone

TECE GmbH T +49 25 72/9 28-999 international-business@tece.de www.tece.com