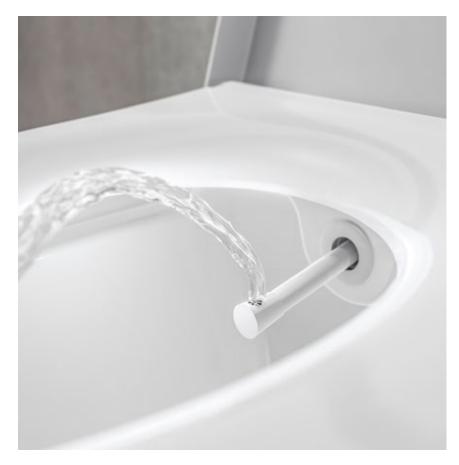

- 1 The shower arm extends under water pressure. The shower nozzle caps come in four versions which differ from each other in terms of intensity and position of the shower spray.
- 2 Temperature regulator
- 3 Water regulator