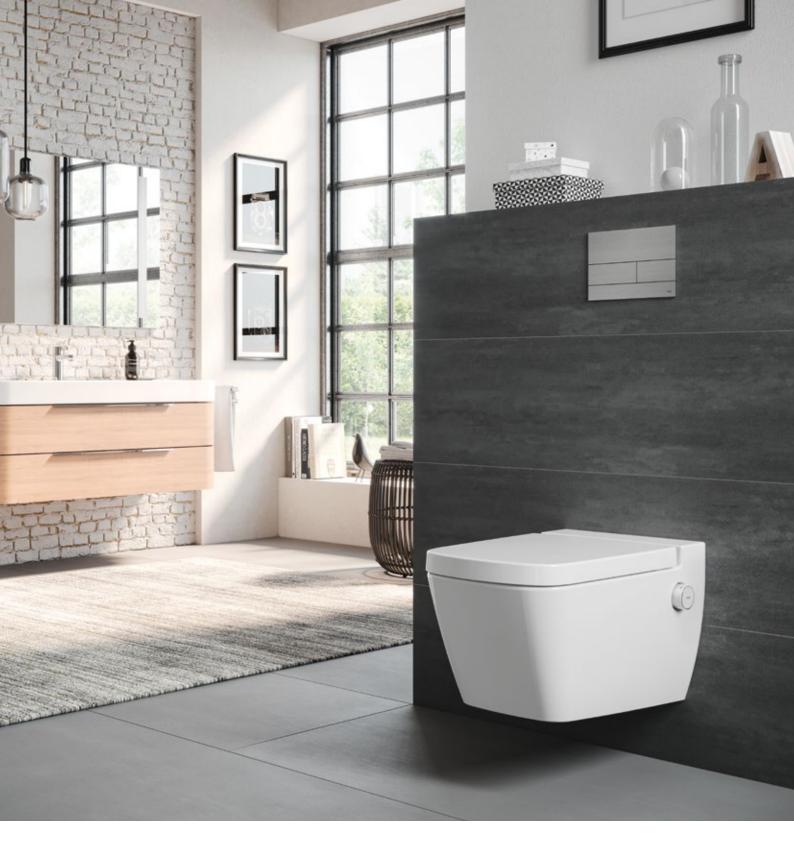

# Suits you

TECEone not only shines with inner values – it looks good too! Thanks to the timeless, elegant design, it integrates into any bathroom ambience and combines well with your existing bathroom furnishings. And because no electronics have to be housed, it saves as much on space as a normal toilet.

### Everything thought of

Modern hygiene, modern features.

The soft close drop function stops the toilet from closing with a loud bang. Comfort for your ears too!

The rimless design of the TECEone makes it particularly easy to clean. The shower arm even cleans itself: fully automatically before and after each clean.

- 1 Soft close drop function
- 2 Ergonomic toilet seat
- 3 Self-cleaning of shower arm

For more information, go to www.tece.com/teceone

TECE GmbH T +49 25 72/9 28-999 international-business@tece.de www.tece.com