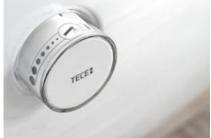

## Freshness at the push of a button

Please make way for a new feeling of freshness! This is brought to you by a turn of the easily reachable regulators mounted on the side of the ceramic. TECEone ensures greater comfort with this, too: through simple operability and uncomplicated technology in a modern design.

#### As you like it

The temperature regulator on the left allows you to set the water temperature individually up to 38 °C. The water regulator on the right lets you regulate the water volume to suit your needs. The shower arm is pushed out and then you can get started.

- 1 The shower arm extends under water pressure. The shower nozzle caps come in four versions which differ from each other in terms of intensity and position of the shower spray.
- 2 Temperature regulator
- 3 Water regulator