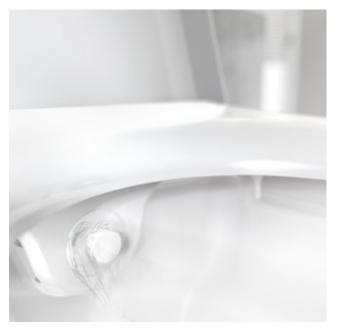

## Freshness at the push of a button

Please make way for a new feeling of freshness! This is brought to you by a turn of the easily reachable regulators mounted on the side of the ceramic. TECEone ensures greater comfort with this, too: through simple operability and uncomplicated technology in a modern design.

#### As you like it

The temperature regulator on the left allows you to set the water temperature individually up to 38 °C. The water regulator on the right lets you regulate the water volume to suit your needs. The shower arm is pushed out and then you can get started.

- 1 The shower arm extends under water pressure. The shower nozzle caps come in four versions which differ from each other in terms of intensity and position of the shower spray.
- 2 Temperature regulator
- 3 Water regulator