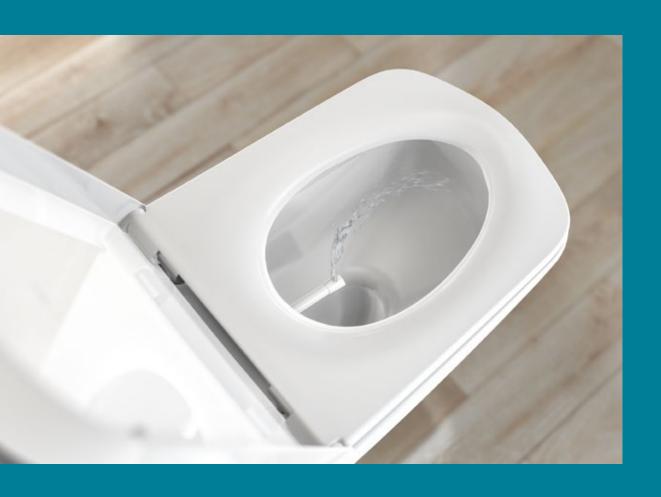

## Hygiene doesn't require electricity

What separates TECEone from other shower toilets? The fact that it functions totally without electricity! The shower function is easily controlled using the water pressure. Here the warm water for the hygienic cleaning comes directly from the pipe. This means: no complicated electronics that could fail. Intuitive operation without having to study a manual. And no new technology for your plumber, who can handle installation and maintenance completely independently.

- 1 The shower arm extends under water pressure. The shower nozzle caps come in four versions which differ from each other in terms of intensity and position of the shower spray.
- 2 Temperature regulator
- 3 Water regulator