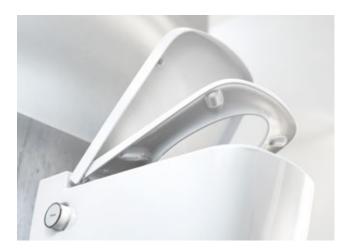

## Freshness at the push of a button

Please make way for a new feeling of freshness! This is brought to you by a turn of the easily reachable regulators mounted on the side of the ceramic. TECEone ensures greater comfort with this, too: through simple operability and uncomplicated technology in a modern design.

#### As you like it

The temperature regulator on the left allows you to set the water temperature individually up to 38 °C. The water regulator on the right lets you regulate the water volume to suit your needs. The shower arm is pushed out and then you can get started.

- 1 The shower arm extends under water pressure. The shower nozzle caps come in four versions which differ from each other in terms of intensity and position of the shower spray.
- 2 Temperature regulator
- 3 Water regulator