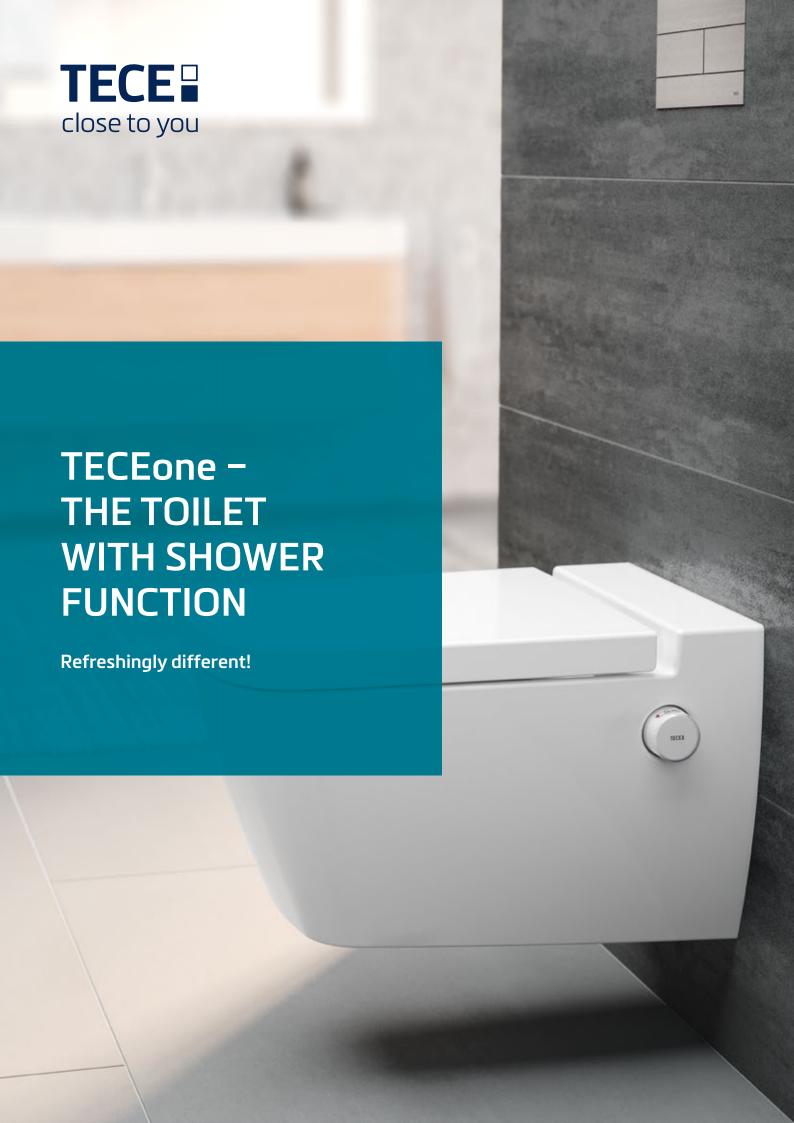

## **Unusually good: TECEone!**

Cleaning with water is fast becoming the new standard in intimate hygiene. It's no wonder, because it fulfils the perfectly human need for cleanliness and freshness. With its shower function, TECEone brings you pure refreshment after using the toilet. Simple. Comfortable. And at an attractive price.