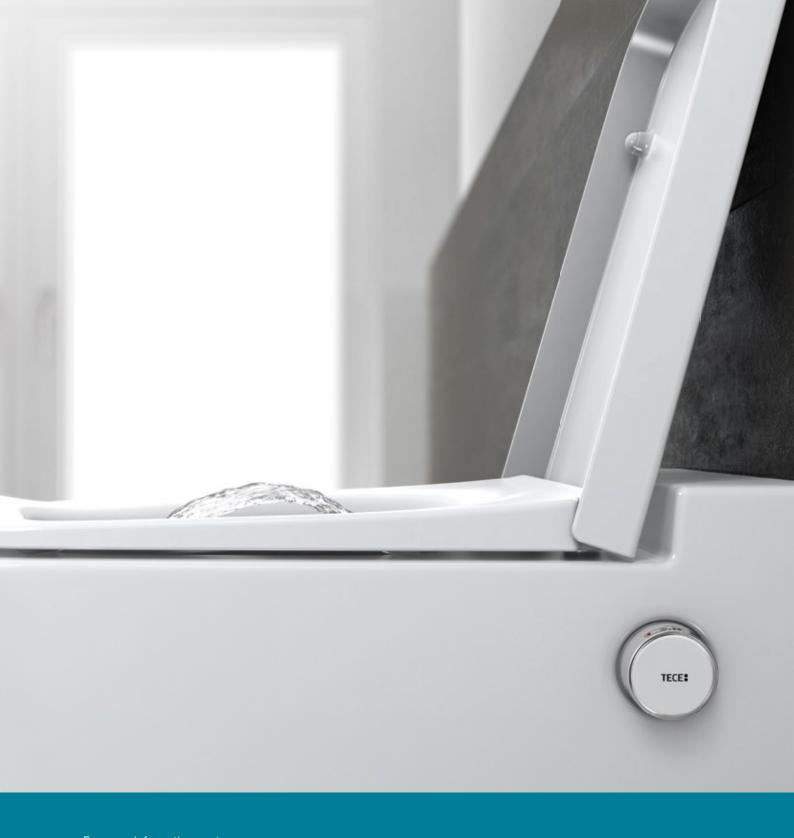

## Freshness at the push of a button

Please make way for a new feeling of freshness! This is brought to you by a turn of the easily reachable regulators mounted on the side of the ceramic. TECEone ensures greater comfort with this, too: through simple operability and uncomplicated technology in a modern design.

#### As you like it

The temperature regulator on the left allows you to set the water temperature individually up to 38 °C. The water regulator on the right lets you regulate the water volume to suit your needs. The shower arm is pushed out and then you can get started.

- 1 The shower arm extends under water pressure. The shower nozzle caps come in four versions which differ from each other in terms of intensity and position of the shower spray.
- 2 Temperature regulator
- 3 Water regulator