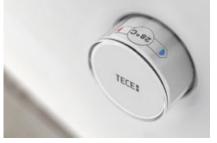

## Freshness at the push of a button

Please make way for a new feeling of freshness! This is brought to you by a turn of the easily reachable regulators mounted on the side of the ceramic. TECEone ensures greater comfort with this, too: through simple operability and uncomplicated technology in a modern design.

#### As you like it

The temperature regulator on the left allows you to set the water temperature individually up to 38 °C. The water regulator on the right lets you regulate the water volume to suit your needs. The shower arm is pushed out and then you can get started.