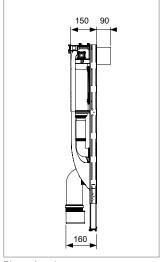

1. The connection funnel is joined to the cistern via a conduit. The water connection is routed in front of the wall

using an reinforced hose.

2. The empty terminal box for the electrical connection cable is on the

right-hand side.