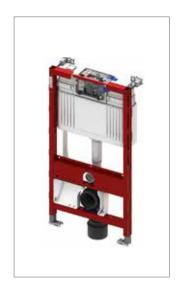

## **TECEprofil toilet module for shower toilets**

Installation height 1120 mm

Order no. 9300079

Allows universal connection of a shower toilet with concealed water and electrical connection, e.g. Geberit AquaClean 8000/Sela/Mera, Duravit SensoWash C, V & B ViClean, TOTO SG/EK/GL.

Connection of other manufacturers is possible. However, the connection positions have to be verified beforehand.

TECEprofil toilet module with TECE cistern, front actuation.

Toilet module for fitting to TECEprofil section tubes or for installation in metal or wooden post-and-beam walls and as a pre-wall or corner module; also suitable for single block assembly.

Option to mount ceramic higher for 48 cm sitting height to DIN 18040 is possible (DIN 18040: Barrier-free construction - Part 1: Publicly accessible buildings and workplaces).

Caution! Please observe mounting instructions for toilet ceramics with reduced supporting surface.