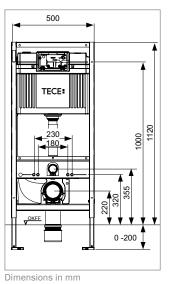

## **TECEprofil toilet module for shower toilets**

Installation height 1120 mm

Order no. 9300079

Allows universal connection of a shower toilet with concealed water and electrical connection, e.g. Geberit AquaClean 8000/Sela/Mera, Duravit SensoWash C, V & B ViClean, TOTO SG/EK/GL.

## For the universal connection of shower toilets

Dimensions in mm