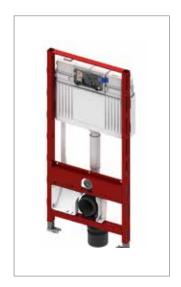

## **TECEprofil toilet module for shower toilets**

Installation height 1120 mm

Order no. 9300079

Allows universal connection of a shower toilet with concealed water and electrical connection, e.g. Geberit AquaClean 8000/Sela/Mera, Duravit SensoWash C, V & B ViClean, TOTO SG/EK/GL.

Connection of other manufacturers is possible. However, the connection positions have to be verified beforehand.

TECEprofil toilet module with TECE cistern, front actuation.

Toilet module for fitting to TECEprofil section tubes or for installation in metal or wooden post-and-beam walls and as a pre-wall or corner module; also suitable for single block assembly.

Option to mount ceramic higher for 48 cm sitting height to DIN 18040 is possible (DIN 18040: Barrier-free construction - Part 1: Publicly accessible buildings and workplaces).

Caution! Please observe mounting instructions for toilet ceramics with reduced supporting surface.