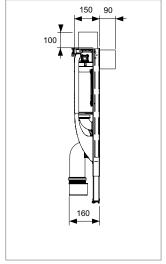

1. The connection funnel is joined to the cistern via a conduit. The water connection is routed in front of the wall

using an reinforced hose.

2. The empty terminal box for the electrical connection cable is on the

right-hand side.