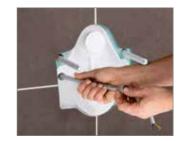

After tiling:
All that is left to do now is install the shower toilet.
The connections for water and power disappear behind the ceramics.
The water connection is installed using the dedicated fine installation

1. The connection funnel is joined to the cistern via a conduit. The water connection is routed in front of the wall

using an reinforced hose.

2. The empty terminal box for the electrical connection cable is on the

right-hand side.