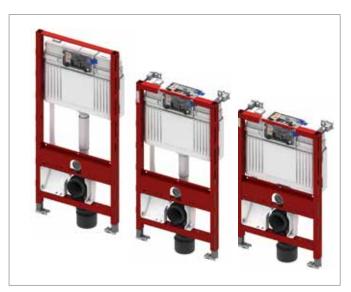

A further advantage of this technology: It is possible to convert the present installation to a shower toilet later on without any difficulty, even if only a standard toilet was installed initially.

The toilet modules for shower toilets are available for three different installation heights.

## **TECEprofil toilet module for shower toilets**

Installation height 1120 mm

Order no. 9300079

Allows universal connection of a shower toilet with concealed water and electrical connection, e.g. Geberit AquaClean 8000/Sela/Mera, Duravit SensoWash C, V & B ViClean, TOTO SG/EK/GL.

## **TECEprofil toilet module for shower toilets**

Installation height 980 mm

Order no. 9300082

Allows universal connection of a shower toilet with concealed water and electrical connection, e.g. Geberit AquaClean 8000/Sela/Mera, Duravit SensoWash C, V & B ViClean, TOTO SG/EK/GL.

## **TECEprofil toilet module for shower toilets**

Installation height 820 mm

Order no. 9300080

Allows universal connection of a shower toilet with concealed water and electrical connection, e.g. Geberit AquaClean 8000/Sela/Mera, Duravit SensoWash C, V & B ViClean, TOTO SG/EK/GL.