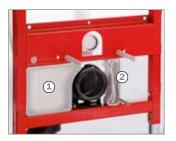

1. The connection funnel is joined to the cistern via a conduit. The water connection is routed in front of the wall

using an reinforced hose.

2. The empty terminal box for the electrical connection cable is on the

right-hand side.