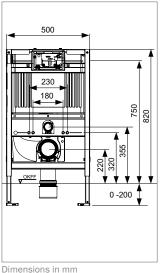

## For the universal connection of shower toilets

Dimensions in mm

### For the universal connection of shower toilets

Dimensions in mm