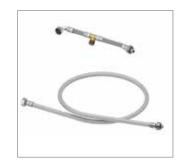

#### Accessories:

Fine installation set for shower toilet module Module height 1120 mm

To connect a shower toilet in combination with a universal shower toilet module.

Order no. 9880052

## Fine installation set for shower toilet module

Module height 980 mm

To connect a shower toilet in combination with a universal shower toilet module.

Order no. 9880053

### Fine installation set for shower toilet module

Module height 820 mm

To connect a shower toilet in combination with a universal shower toilet module.

Order no. 9880054

**TECE GmbH** 

International Business Phone: +49 (0) 25 72 / 928 999 international-business@tece.de