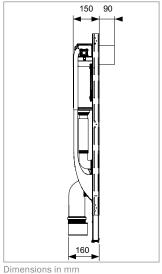

## **TECEprofil toilet module for shower toilets**

Installation height 1120 mm

Order no. 9300079

Allows universal connection of a shower toilet with concealed water and electrical connection, e.g. Geberit AquaClean 8000/Sela/Mera, Duravit SensoWash C, V & B ViClean, TOTO SG/EK/GL.

## For the universal connection of shower toilets

Dimensions in mm