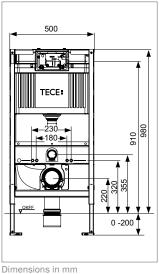

## For the universal connection of shower toilets

Dimensions in mm

## **TECEprofil toilet module for shower toilets**

Installation height 980 mm

Order no. 9300082

Allows universal connection of a shower toilet with concealed water and electrical connection, e.g. Geberit AquaClean 8000/Sela/Mera, Duravit SensoWash C, V & B ViClean, TOTO SG/EK/GL.

Connection of other manufacturers is possible. However, the connection positions have to be verified beforehand.

TECEprofil toilet module with TECE cistern, top or front actuation.

Toilet module for installation in a TECEprofil pre-wall or in front of a solid wall.

Caution! Please observe the mounting instructions for toilet ceramics with reduced supporting surface and modules with a low installation height and front actuation.