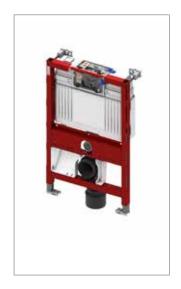

## **TECEprofil toilet module for shower toilets**

Installation height 1120 mm

Order no. 9300079

Allows universal connection of a shower toilet with concealed water and electrical connection, e.g. Geberit AquaClean 8000/Sela/Mera, Duravit SensoWash C, V & B ViClean, TOTO SG/EK/GL.

Connection of other manufacturers is possible. However, the connection positions have to be verified beforehand.

TECEprofil toilet module with TECE cistern, front actuation.

Toilet module for fitting to TECEprofil section tubes or for installation in metal or wooden post-and-beam walls and as a pre-wall or corner module; also suitable for single block assembly.

Option to mount ceramic higher for 48 cm sitting height to DIN 18040 is possible (DIN 18040: Barrier-free construction - Part 1: Publicly accessible buildings and workplaces).

Caution! Please observe mounting instructions for toilet ceramics with reduced supporting surface.