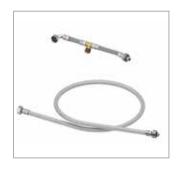

#### Accessories:

Fine installation set for shower toilet module Module height 1120 mm

To connect a shower toilet in combination with a universal shower toilet module.

Order no. 9880052

## Fine installation set for shower toilet module

Module height 980 mm

To connect a shower toilet in combination with a universal shower toilet module.

Order no. 9880053

### Fine installation set for shower toilet module

Module height 820 mm

To connect a shower toilet in combination with a universal shower toilet module.

Order no. 9880054

**TECE GmbH** 

International Business Phone: +49 (0) 25 72 / 928 999 international-business@tece.de