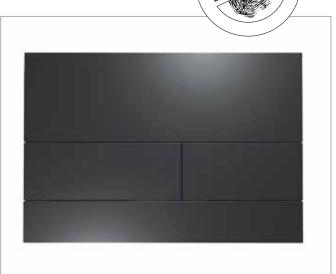

TECEsquare matt black

### TECEsquare II metal flush plate

matt black

With integrated installation frame. Including actuation rods, mounting material and disassembly tool.

Order no. 9240833