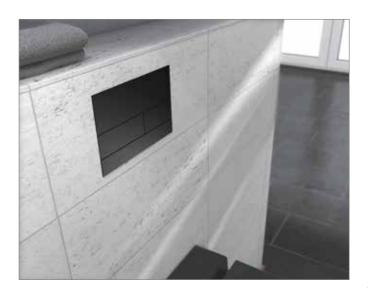

#### Stainless steel flush plate for dual-flush system

TECEsquare II stainless steel flush plates have now been supplemented with a new version featuring a matt black coated surface. The typical extra-flat TECEsquare design lends the plate a light and elegant look. Suitable for TECE cisterns, for front or top actuation.

#### **Product features**

- High-quality flush plate made of stainless steel, with a matt black coated surface
- The special push-plate mechanism offers a particularly pleasant tactile quality
- Extra-flat design, projecting just 3 mm above the surface
- Includes integrated installation frame for fast assembly
- With anti-fingerprint coating for an unblemished appearance