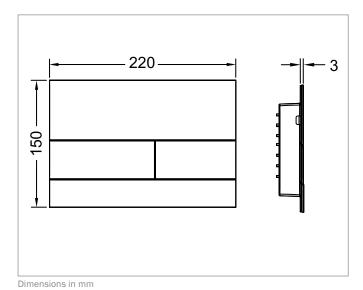

#### **Product features**

- High-quality flush plate made of stainless steel, with a matt black coated surface
- The special push-plate mechanism offers a particularly pleasant tactile quality
- Extra-flat design, projecting just 3 mm above the surface
- Includes integrated installation frame for fast assembly
- With anti-fingerprint coating for an unblemished appearance